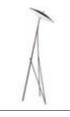

# A METROPOLITAN STYLES THAT COMES FROM THE UNION OF DIFFERENT MATERIALS

INSPIRED BY 50<sup>5</sup>
MID-CENTURY
MODERN LAMPS,
LAPA BOASTS A
SLENDER DESIGN
AND A RETRO-CHIC
CHARM. THE BLACK
CHROME FINISH AND
THE SHAPE OF THE
SHADES RECALLING
THE CYMBALS
CONTRIBUTE TO
EVOKE A TYPICAL
NEW YORK CITY JAZZ
AMBIENCE.

# LAPA

LAP.622.A floor lamp Ø 60 H 155 cm Structure in metal with black chrome finishing. Shade in white opaline glass with top in metal with black chrome finishing. Led light.