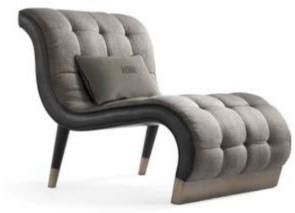

#### **PEARL**

PEA.221.A armchair L 72 D 61 H 65 cm Structure in metal and foam. Upholstery in leather cat. B L.15.02 Pied de Poule Tortora. Black chromed finishing.