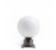

#### NAIL

NAI.525.A stand mirror Ø 30 H 170 cm

Structure in black lacquered wood.
Natural bevelled mirror.

#### MOON

MON.526.A table mirror

Structure in multilayer poplar.