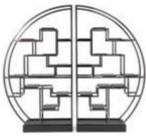

## **PSYCO**

PSY.241.ALX bookcase L 250 D 45 H 230 cm Structure in brass. Black chromed finishing. Shelves covered in leather cat. B L.06.01. Base in black lacquered wood.