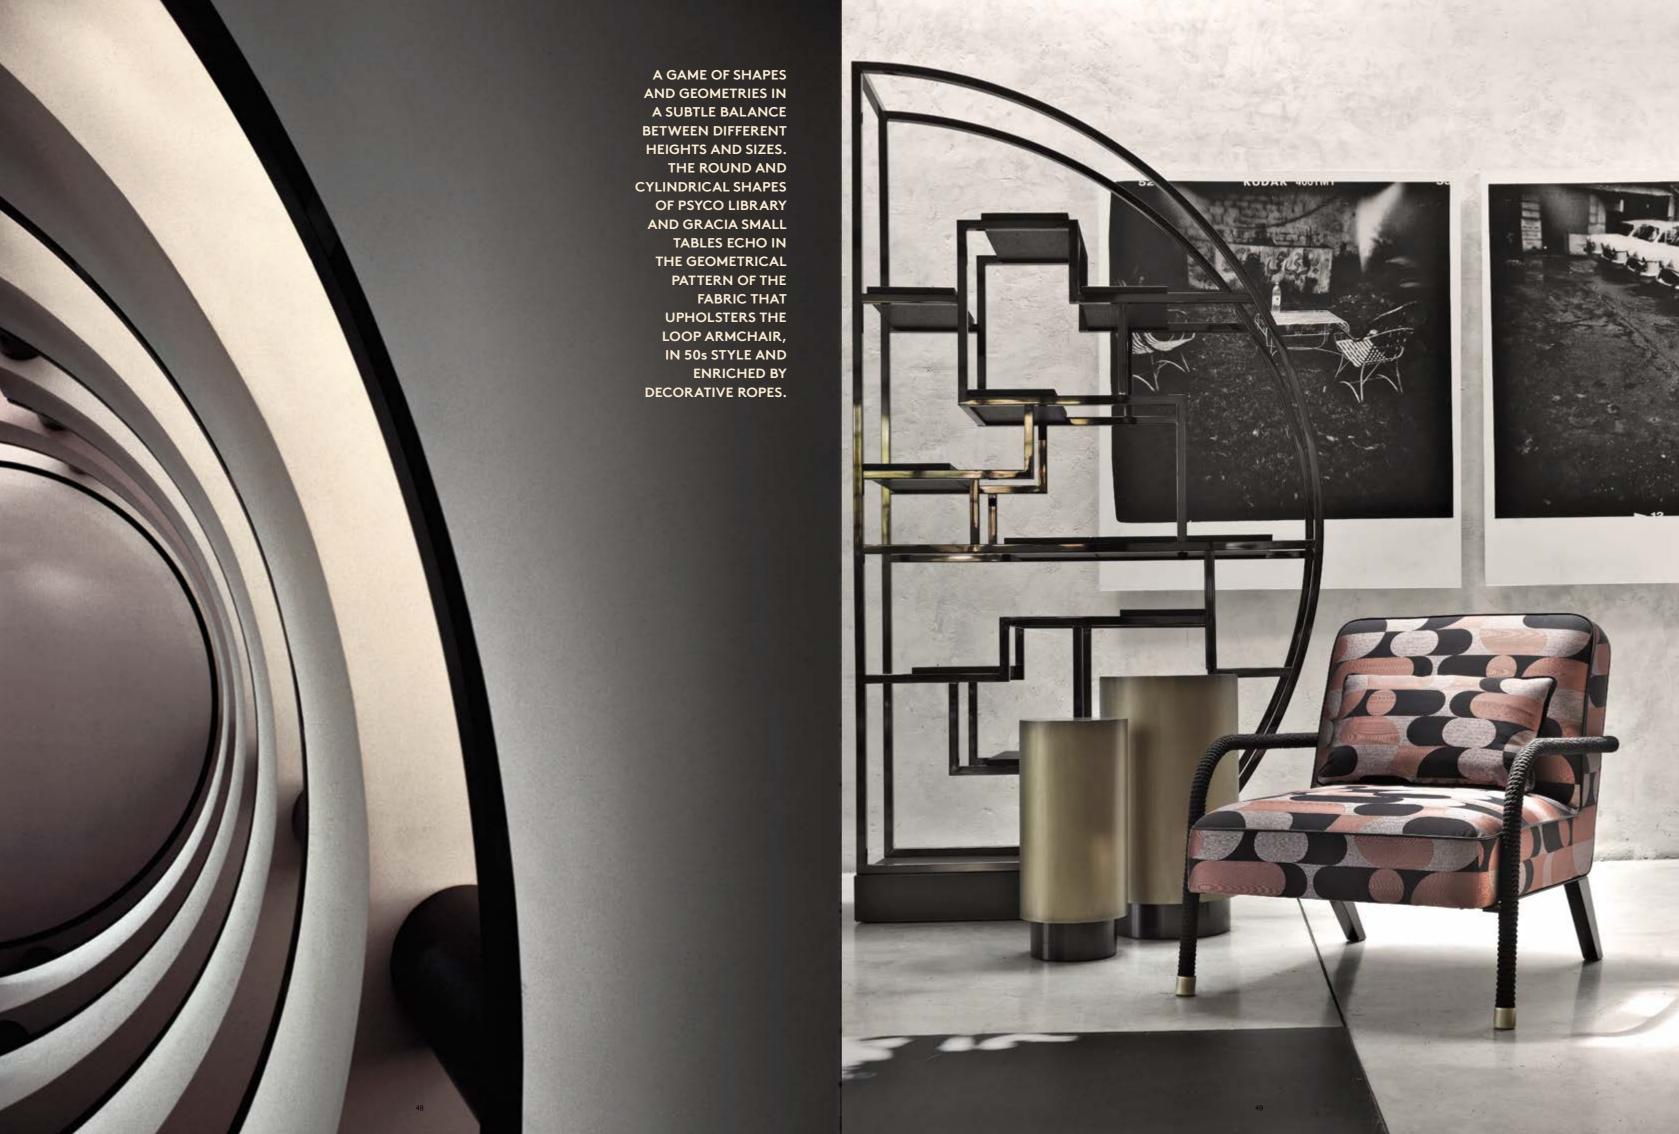

# A METROPOLITAN STYLES THAT COMES FROM THE UNION OF DIFFERENT MATERIALS

INSPIRED BY 50<sup>5</sup>
MID-CENTURY
MODERN LAMPS,
LAPA BOASTS A
SLENDER DESIGN
AND A RETRO-CHIC
CHARM. THE BLACK
CHROME FINISH AND
THE SHAPE OF THE
SHADES RECALLING
THE CYMBALS
CONTRIBUTE TO
EVOKE A TYPICAL
NEW YORK CITY JAZZ
AMBIENCE.

#### LOOP

L00.221.A armchair L 72 D 89 H 78 cm Structure in beech wood and foam.

Upholstery in fabric cat. A 19.03. Frame in metal. Arms and front legs in black rope. Back legs in black lacquered wood.

## **PSYCO**

PSY.241.ALX bookcase L 250 D 45 H 230 cm Structure in brass. Black chromed finishing. Shelves covered in leather cat. B L.06.01. Base in black lacquered wood.