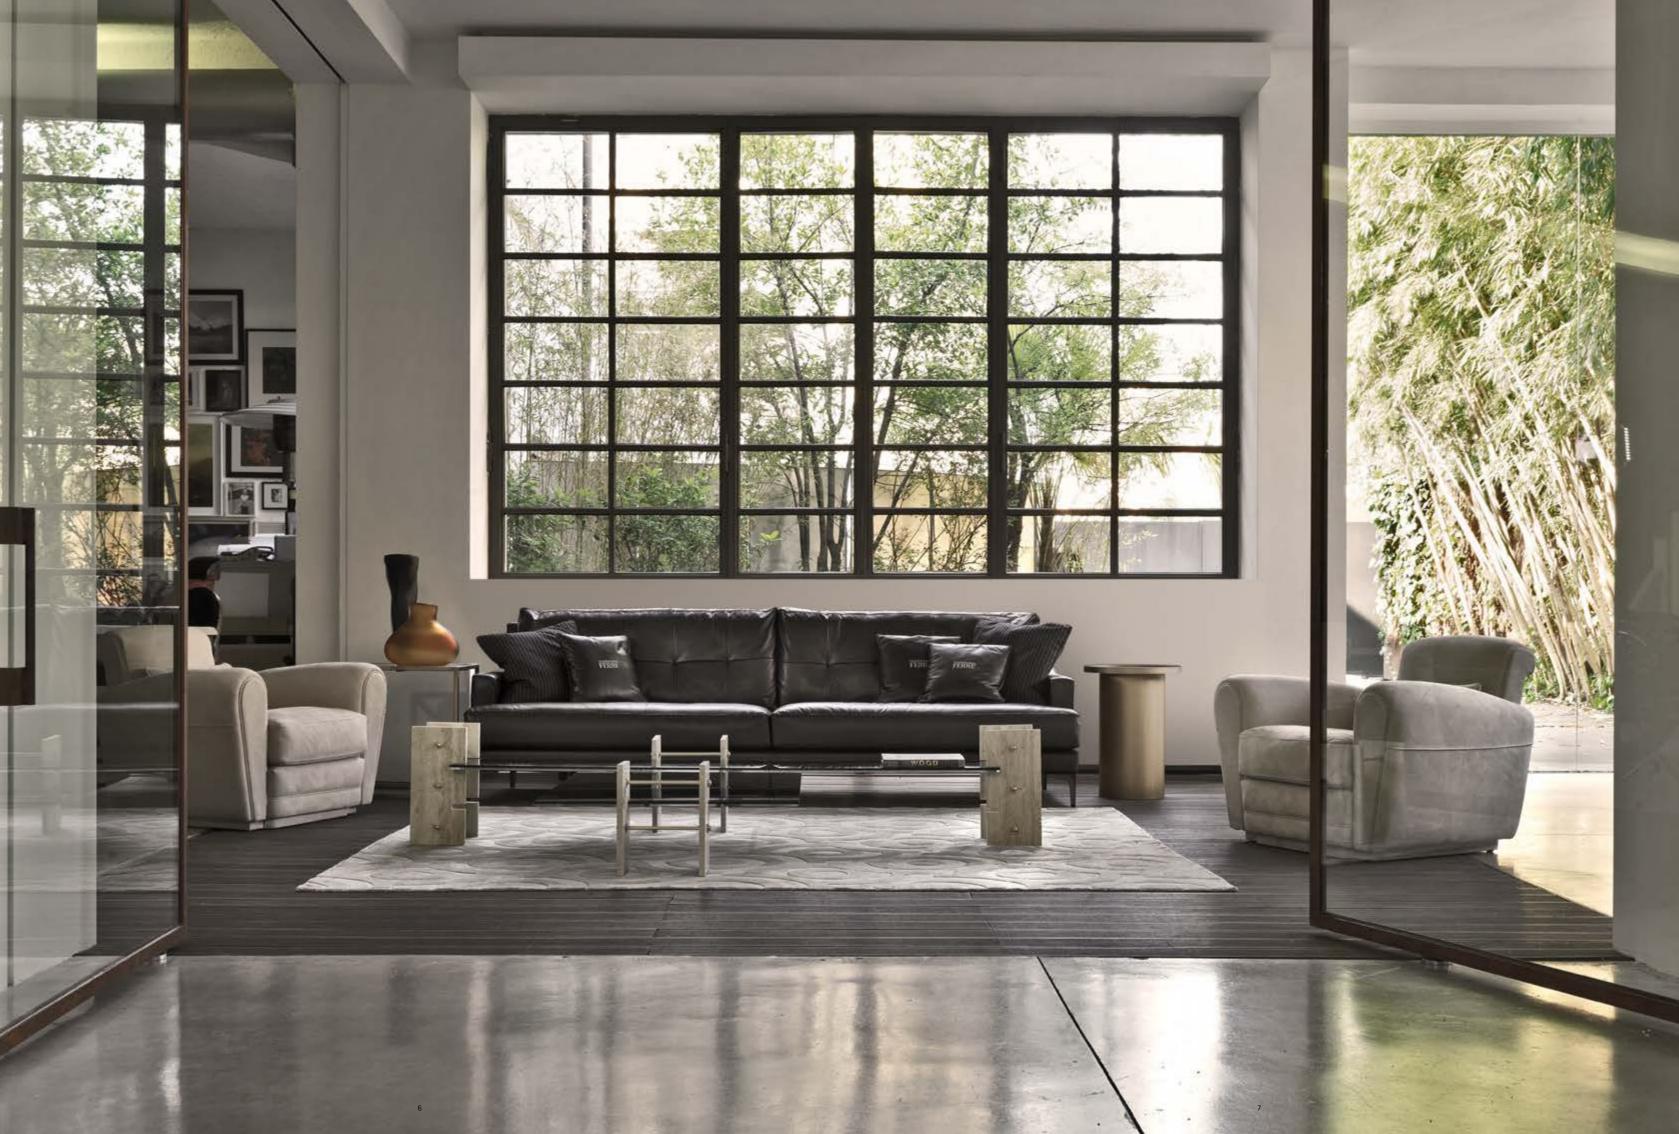

METROPOLITAN SCENOGRAPHIES

# GIANFRANCO FERRÉ HOME INTERIORS

CONTEMPORARY DESIGNS, COSMOPOLITAN ATMOSPHERES AND VINTAGE REFERENCES IN AN UNPRECEDENTED INTERPRETATION OF THE **METROPOLITAN** STYLE.

METROPOLITAN SCENOGRAPHIES

A FASCINATING
PROPOSAL INFUSED
WITH METROPOLITAN
SUGGESTIONS.
THE SMOKY COLOR
PALETTE, PLAYED
ON A SCALE OF
GREY HUES, BLACK,
BEIGE AND BLUE IS
ENRICHED WITH
LUMINOUS METAL
FINISHES.

# STRONG AND DISTINCTIVE CHARACTER

A MIX OF MATERIALS
ENHANCING THE
DUAL SOUL OF
THE COLLECTION:
METROPOLITAN
AND AMBITIOUS BUT
AT THE SAME TIME
COMFORTABLE
AND REFINED.

VINTAGE FEEL AND
METROPOLITAN
MOOD MEET IN
A COMBINATION
OF STYLES AND
MATERIALS. LIKE IN
THE FITZROY LINE,
WITH TRAVERTINE
AND BRASS FRAME
AND SMOKED GLASS
SHELVES: A MIX THAT
EPITOMIZES THE
INNOVATIVE STYLE OF
THE COLLECTION.