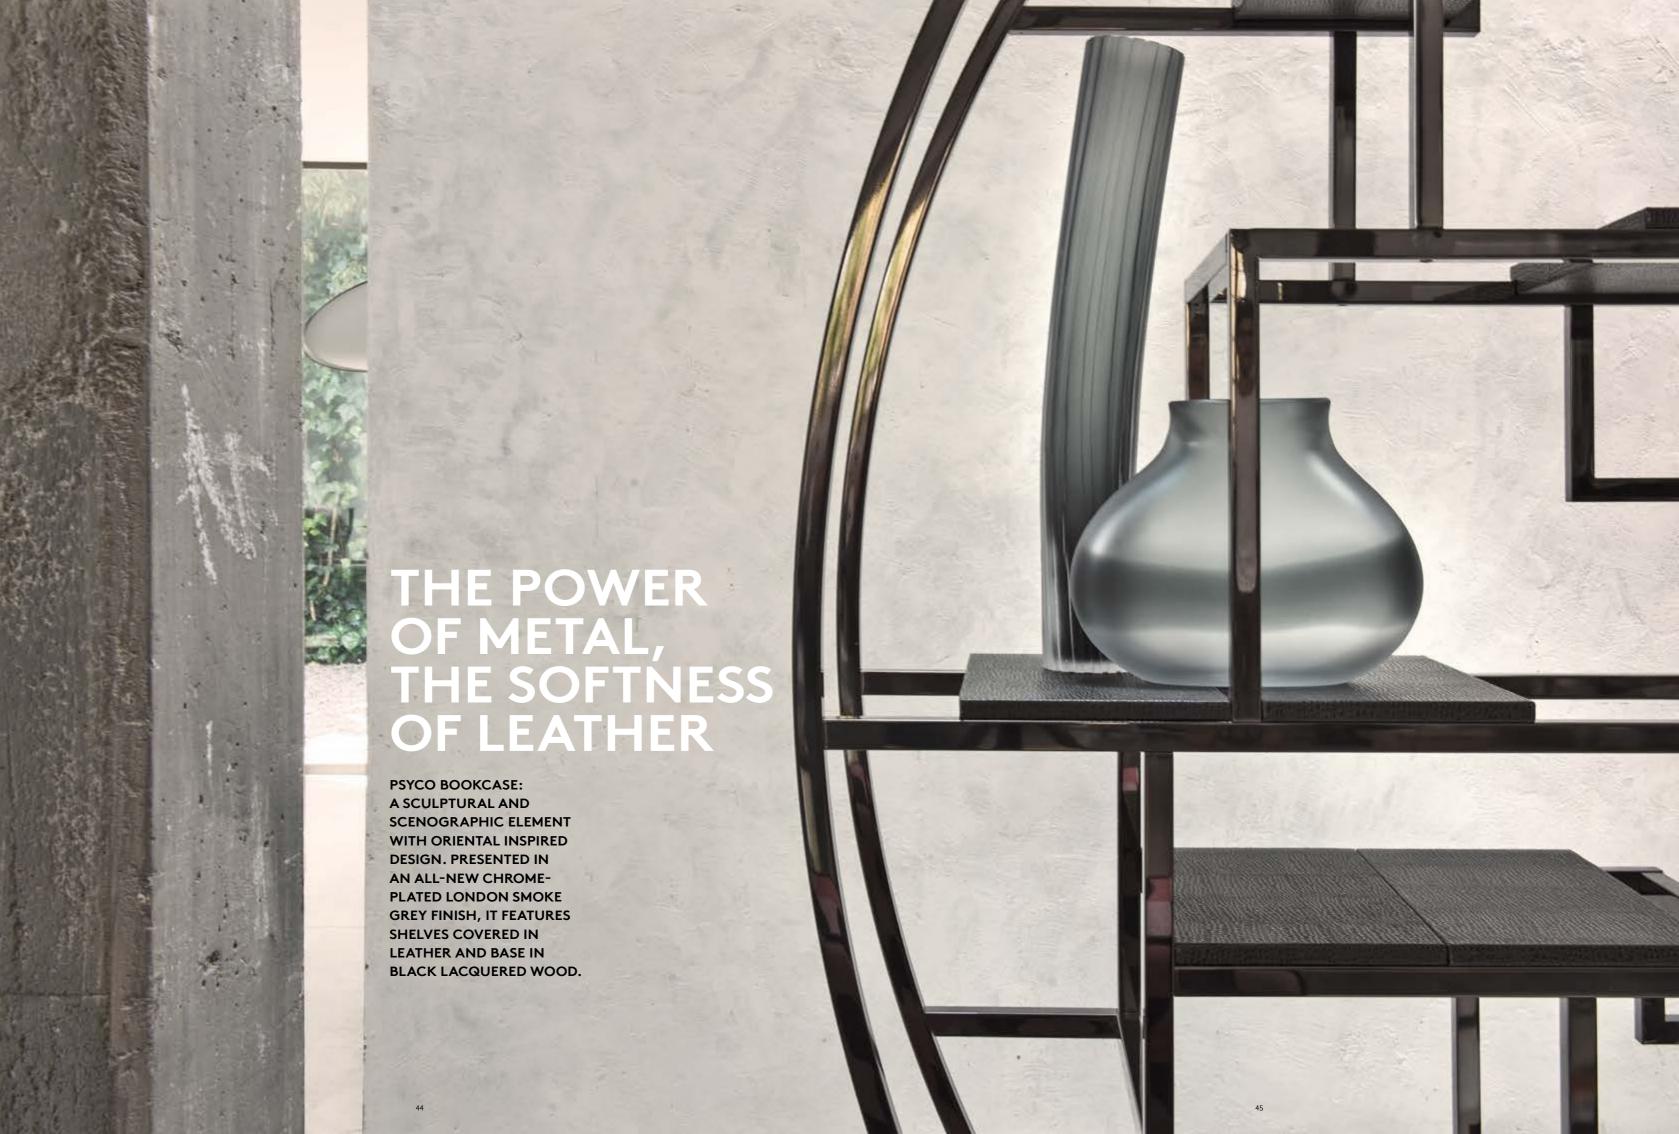

## **PSYCO**

PSY.241.ALX bookcase L 250 D 45 H 230 cm Structure in brass. Black chromed finishing. Shelves covered in leather cat. B L.06.01. Base in black lacquered wood.