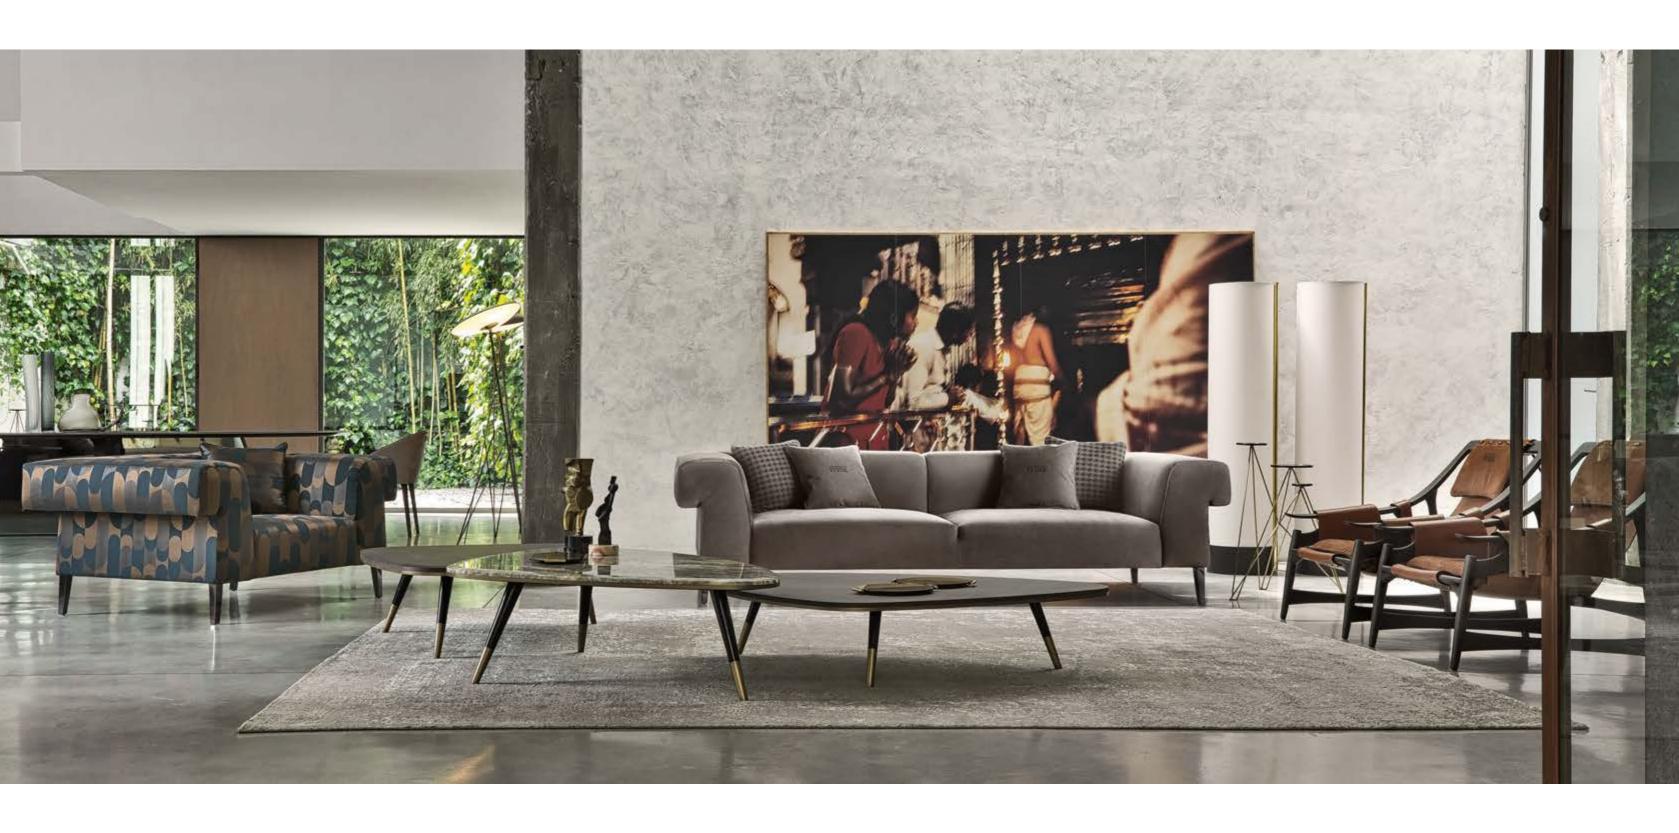

# CLAPTON

CLA.211.B 3-seater sofa L 249 D 95 H 85 cm Structure in beech and foam. Upholstery in leather cat. B L.08.07 with double piping in leather cat. B L.08.10. External plates in metal upholstered in leather cat. A L.02.05. Base in black lacquered wood.

#### HIGHLANDER

HIG.211.A 3-seater sofa L 345 D 95 H 70 cm Structure in beech wood and foam. Upholstery in leather cat. B L08.07 and fabric cat. A 19.20. Feet in black lacquered finishing. Tips in bronzed wood.