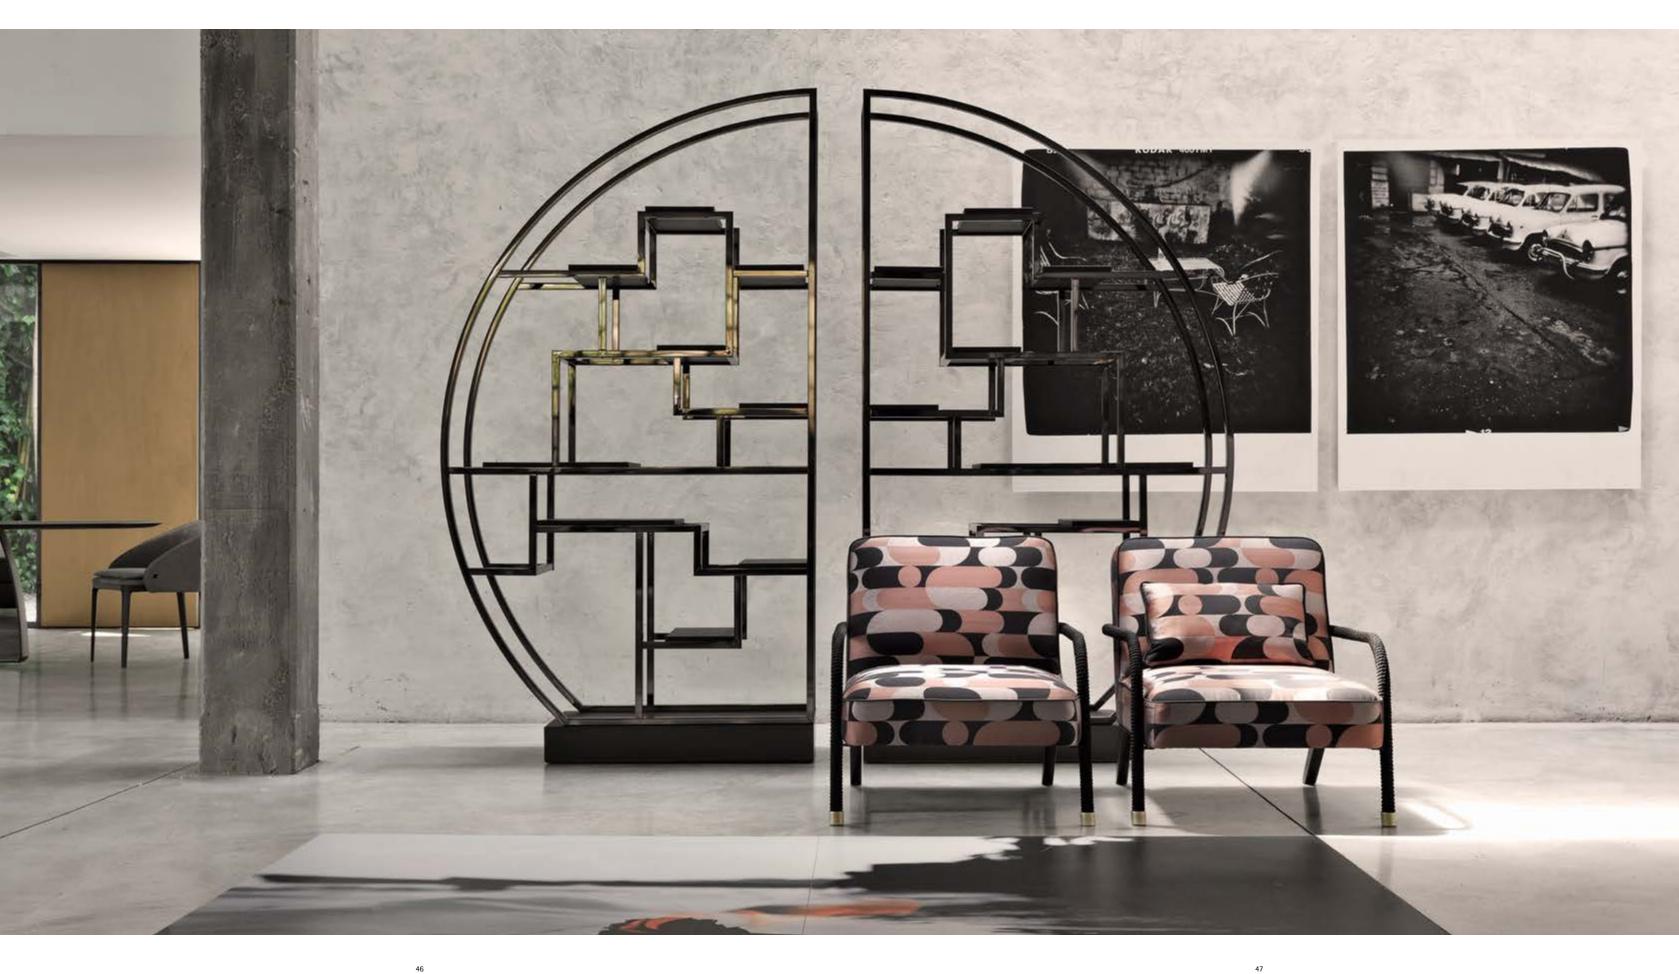

#### LOOP

L00.221.A armchair L 72 D 89 H 78 cm Structure in beech wood and foam.

Upholstery in fabric cat. A 19.03. Frame in metal. Arms and front legs in black rope. Back legs in black lacquered wood.

## **PSYCO**

PSY.241.ALX bookcase L 250 D 45 H 230 cm Structure in brass. Black chromed finishing. Shelves covered in leather cat. B L.06.01. Base in black lacquered wood.