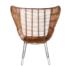

# **DETAILS MATTER**

PEARL ARMCHAIR: **AN ORIGINAL HOURGLASS-SHAPED** PIECE OF FURNITURE CHARACTERIZED BY THE ALTERNATION OF **COMPONENTS WITH CHROME-PLATED LONDON SMOKE GREY** AND GLOSSY FINISH. THE SEAT UPHOLSTERY WITH HOUNDSTOOTH **FABRIC ADDS A FASHION-INSPIRED CHARM AND AN** URBAN NOTE.

#### **PEARL**

PEA.221.A armchair L 72 D 61 H 65 cm Structure in metal and foam. Upholstery in leather cat. B L.15.02 Pied de Poule Tortora. Black chromed finishing.