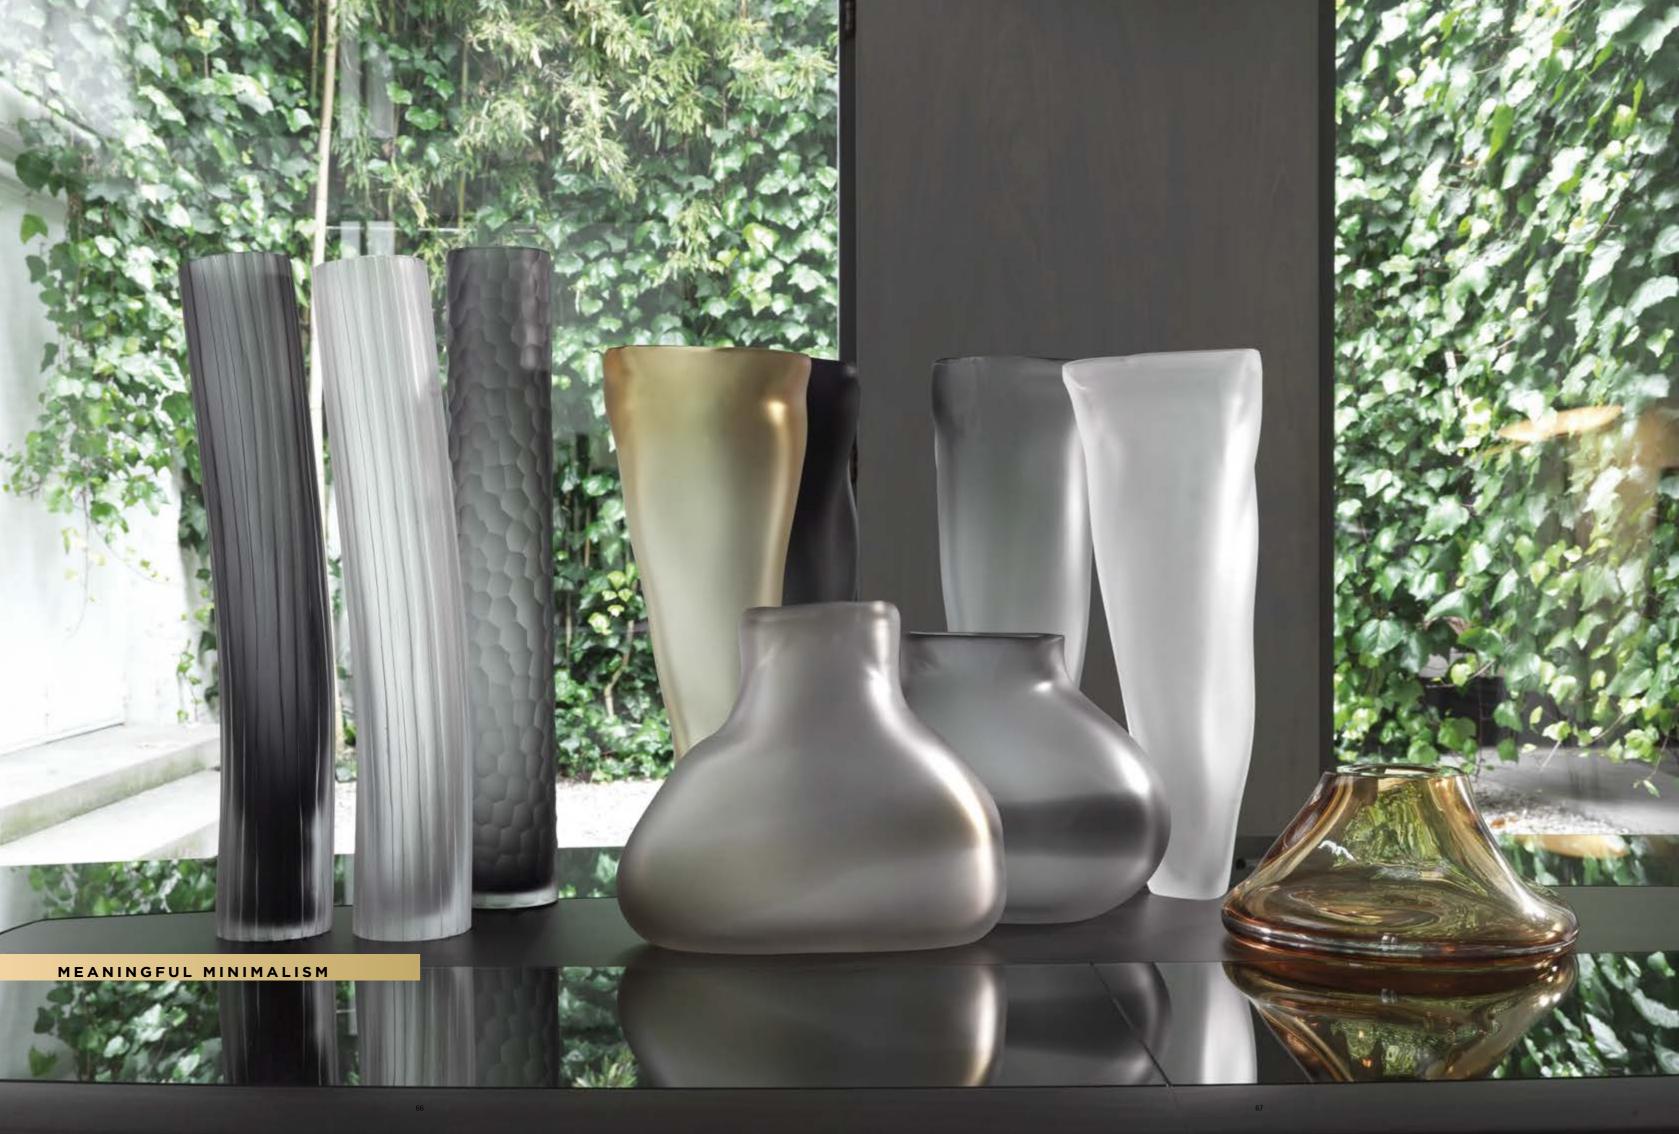

# GIANFRANCO FERRÉ HOME INTERIORS

CONTEMPORARY DESIGNS, COSMOPOLITAN ATMOSPHERES AND VINTAGE REFERENCES IN AN UNPRECEDENTED INTERPRETATION OF THE **METROPOLITAN** STYLE.

METROPOLITAN SCENOGRAPHIES

A FASCINATING
PROPOSAL INFUSED
WITH METROPOLITAN
SUGGESTIONS.
THE SMOKY COLOR
PALETTE, PLAYED
ON A SCALE OF
GREY HUES, BLACK,
BEIGE AND BLUE IS
ENRICHED WITH
LUMINOUS METAL
FINISHES.

# A BLEND OF TEXTURES AND FINISHES

WYNWOOD
SMOKED MIRROR
AND SMOKY
GRAY FINISH
FOR A TABLE
EXUDING TIMELESS
CHARM AND
METROPOLITAN
APPEAL.