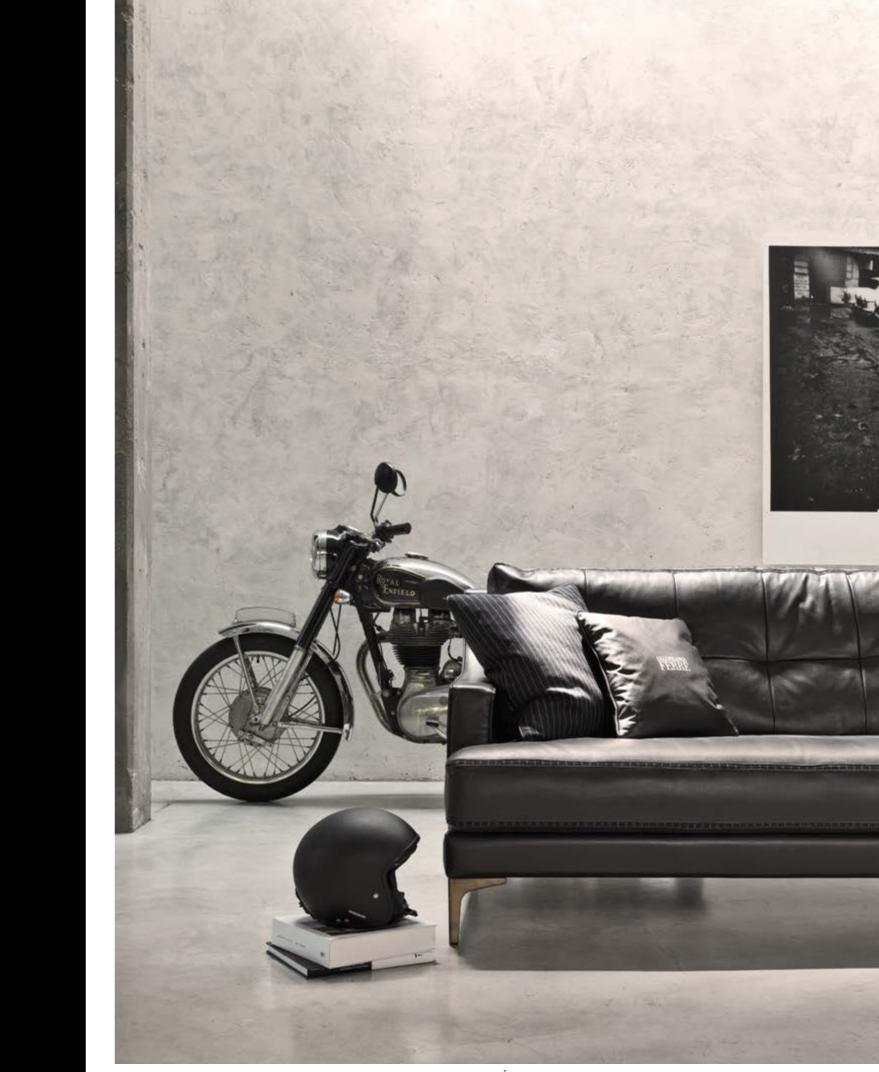

# STRONG AND DISTINCTIVE CHARACTER

A MIX OF MATERIALS
ENHANCING THE
DUAL SOUL OF
THE COLLECTION:
METROPOLITAN
AND AMBITIOUS BUT
AT THE SAME TIME
COMFORTABLE
AND REFINED.

VINTAGE FEEL AND
METROPOLITAN
MOOD MEET IN
A COMBINATION
OF STYLES AND
MATERIALS. LIKE IN
THE FITZROY LINE,
WITH TRAVERTINE
AND BRASS FRAME
AND SMOKED GLASS
SHELVES: A MIX THAT
EPITOMIZES THE
INNOVATIVE STYLE OF
THE COLLECTION.

# HOUNDSTOOTH, PRINCE OF WALES AND PINSTRIPES

THE SPIRIT OF THE
COLLECTION IS CONVEYED
IN THE FABRICS BY THE
DECORATIVE THEMES
INSPIRED BY MENSWEAR,
GIANFRANCO FERRÉ'
SIGNATURE ELEMENTS.
THESE ARE COMBINED
WITH THE USE OF LEATHER
AND NUBUCK, MATERIALS
WHICH LEND THE
SOFAS AND ARMCHAIRS
A WELCOMING AND
COMFORTABLE LOOK.

# **DETAILS MATTER**

PEARL ARMCHAIR: **AN ORIGINAL HOURGLASS-SHAPED** PIECE OF FURNITURE CHARACTERIZED BY THE ALTERNATION OF **COMPONENTS WITH CHROME-PLATED LONDON SMOKE GREY** AND GLOSSY FINISH. THE SEAT UPHOLSTERY WITH HOUNDSTOOTH **FABRIC ADDS A FASHION-INSPIRED CHARM AND AN** URBAN NOTE.