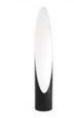

# BUBBLE

BLE.632.A

table lamp

L 30 H 50 cm

L 43 H 44 cm

Natural bevelled mirror. Base in white marble.

Structure in steel. Shade in opaline glass.