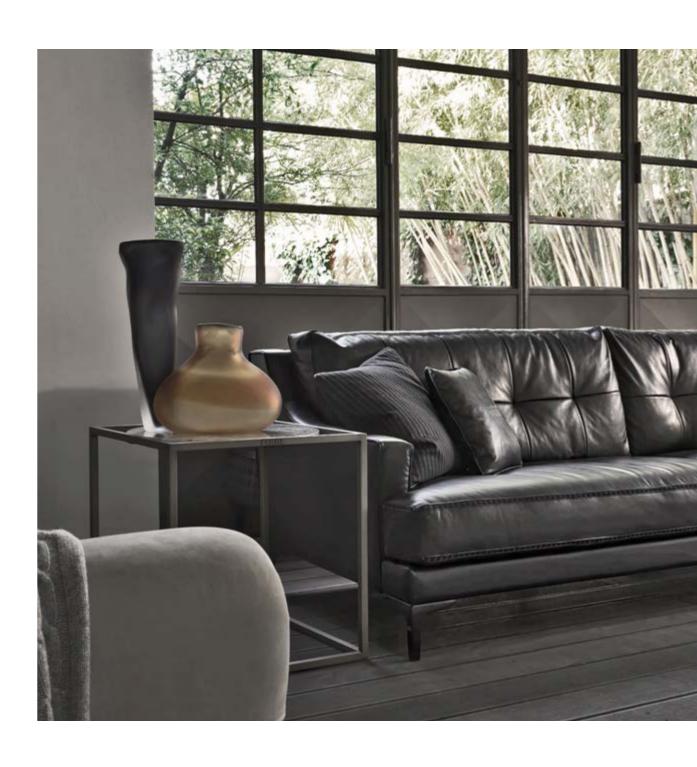

# CLAPTON

CLA.211.B 3-seater sofa L 249 D 95 H 85 cm Structure in beech and foam. Upholstery in leather cat. B L.08.07 with double piping in leather cat. B L.08.10. External plates in metal upholstered in leather cat. A L.02.05. Base in black lacquered wood.