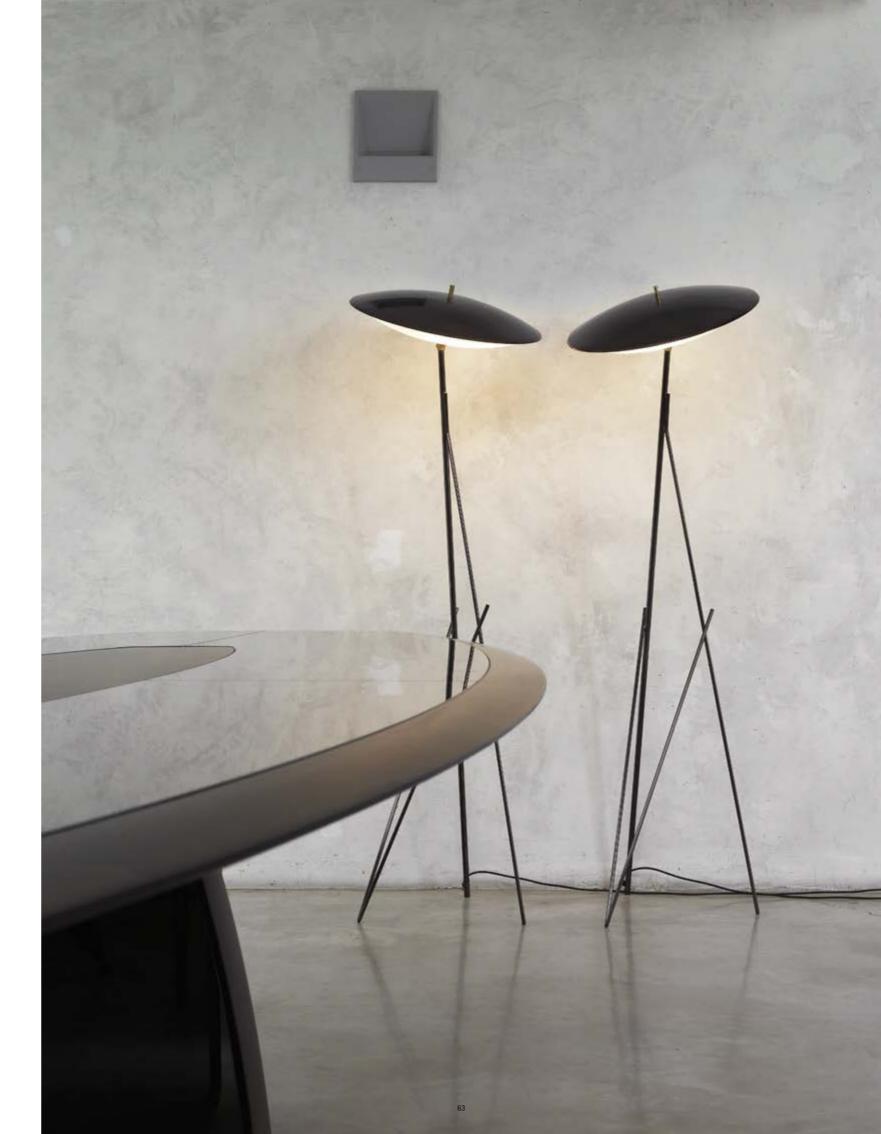

# A METROPOLITAN STYLES THAT COMES FROM THE UNION OF DIFFERENT MATERIALS

INSPIRED BY 50<sup>5</sup>
MID-CENTURY
MODERN LAMPS,
LAPA BOASTS A
SLENDER DESIGN
AND A RETRO-CHIC
CHARM. THE BLACK
CHROME FINISH AND
THE SHAPE OF THE
SHADES RECALLING
THE CYMBALS
CONTRIBUTE TO
EVOKE A TYPICAL
NEW YORK CITY JAZZ
AMBIENCE.

# **NOTES FROM A JAZZ CLUB**

# LAPA

LAP.622.A floor lamp Ø 60 H 155 cm Structure in metal with black chrome finishing. Shade in white opaline glass with top in metal with black chrome finishing. Led light.