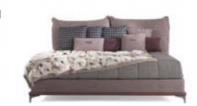

# CLAPTON

CLP.312.A bed for mattress 180x200 L 205 D 240 H 110 cm Structure in beech wood and foam.
Upholstery in leather cat. B L08.03 and leather cat. B L08.12.
Metal feet with black chromed finishing.
Available for mattress cm 180 x 200 and cm 200 x 200.