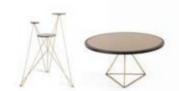

#### **ECHO PARK**

ECP.231.A side table L 40 D 40 H 50 cm Structure in extra clear glass. Top and sides with Pied De Poule decoration. Base in glossy metal.

THE TRANSPARENCY
OF GLASS MEETS THE
USE OF DECORATIVE
THEMES INSPIRED
BY MENSWEAR,
SIGNATURE
ELEMENTS OF THE
BRAND'S CREATIVE
HERITAGE, LIKE THE
HOUNDSTOOTH
PATTERN THAT
CHARACTERIZES THE
ECHO PARK SMALL
TABLE.