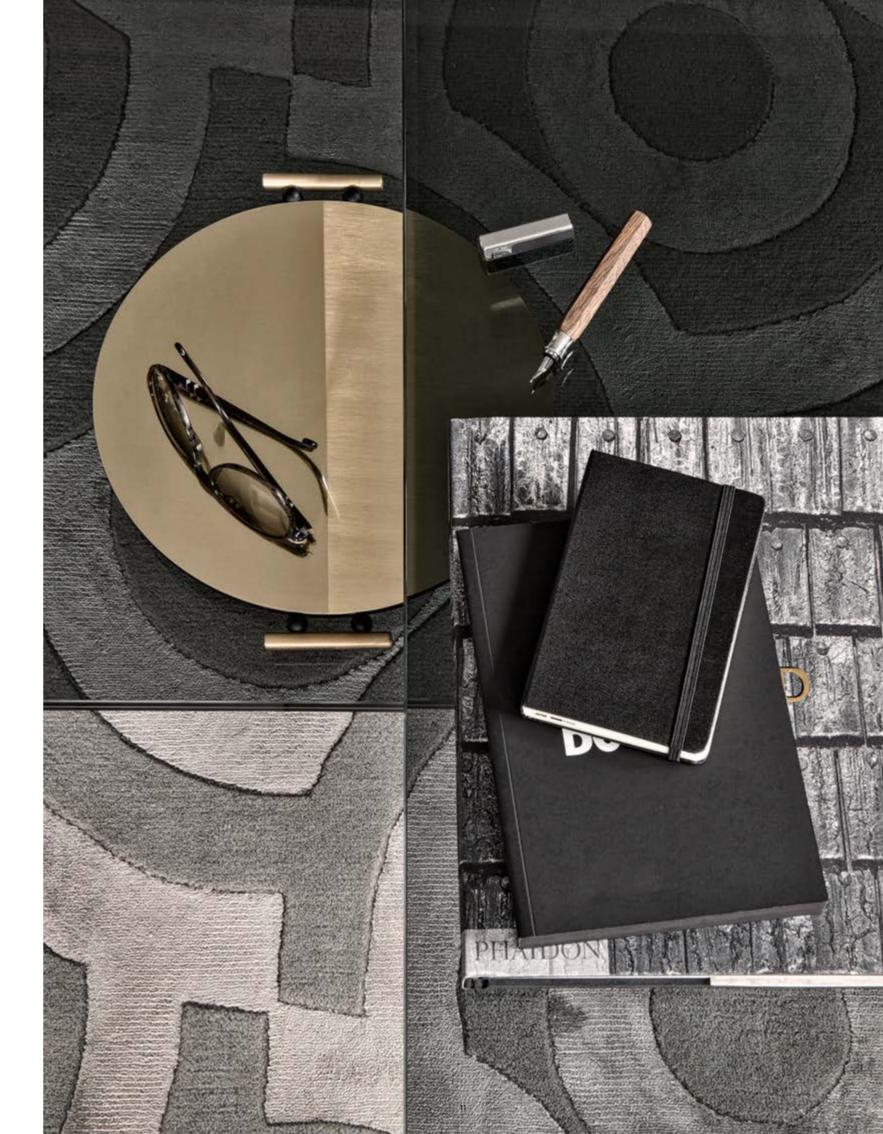

# GIANFRANCO FERRÉ HOME INTERIORS

CONTEMPORARY DESIGNS, COSMOPOLITAN ATMOSPHERES AND VINTAGE REFERENCES IN AN UNPRECEDENTED INTERPRETATION OF THE **METROPOLITAN** STYLE.

METROPOLITAN SCENOGRAPHIES

A FASCINATING
PROPOSAL INFUSED
WITH METROPOLITAN
SUGGESTIONS.
THE SMOKY COLOR
PALETTE, PLAYED
ON A SCALE OF
GREY HUES, BLACK,
BEIGE AND BLUE IS
ENRICHED WITH
LUMINOUS METAL
FINISHES.

# A BLEND OF TEXTURES AND FINISHES

WYNWOOD
SMOKED MIRROR
AND SMOKY
GRAY FINISH
FOR A TABLE
EXUDING TIMELESS
CHARM AND
METROPOLITAN
APPEAL.