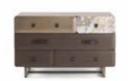

#### **FIVE POINTS**

FIV.324.A chest of drawers L 130 D 50 H 81 cm Structure in tay wood tinted smoky grey.
Front drawers and curved doors in tay wood / Grey Cloudy onyx / wood with bronzed finishing. Internal structure and shelves covered with black microfiber. Base in metal with bronzed finishing. Handles in black metal and brown leather.