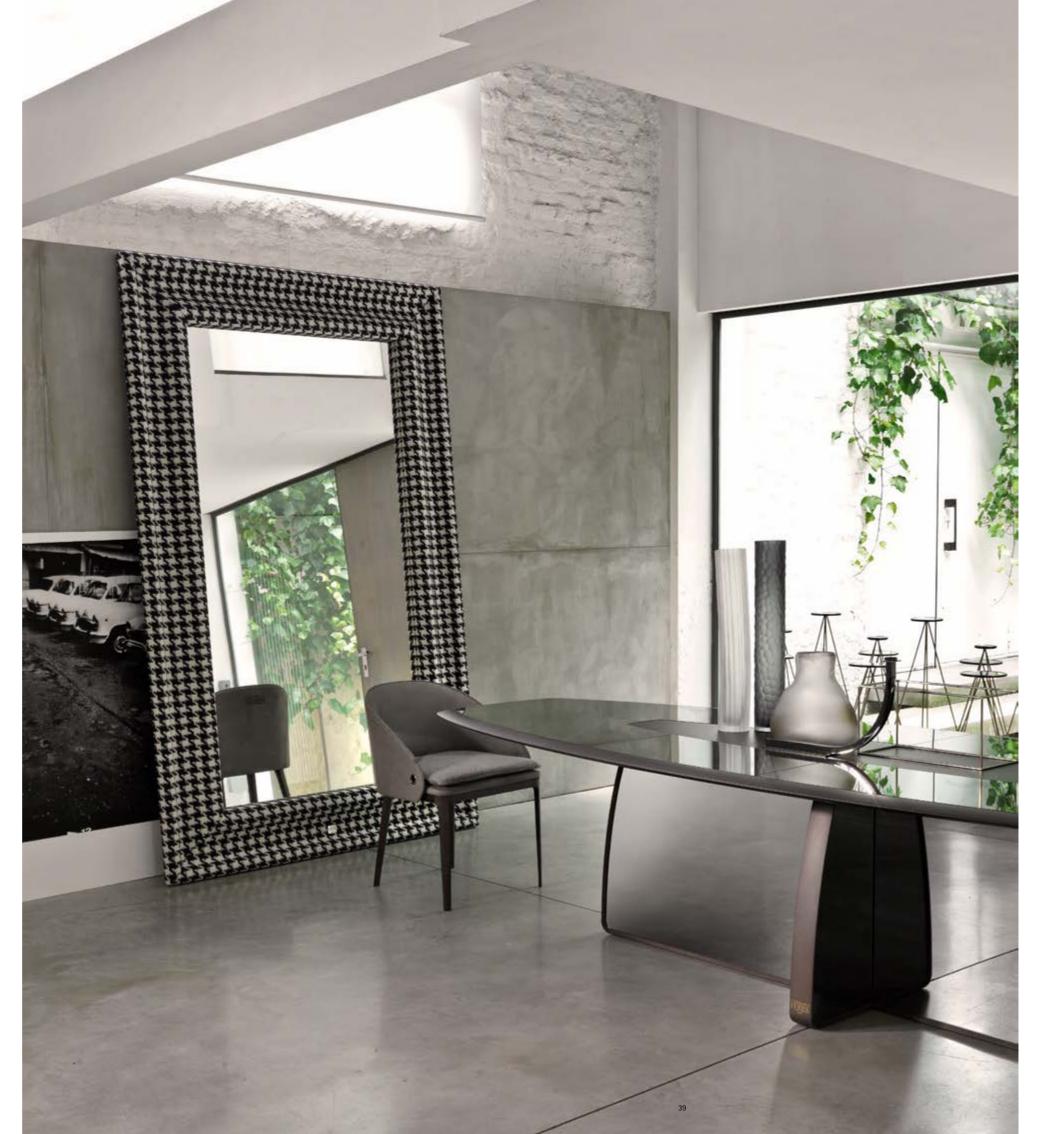

## BYRON

BYR.524.A stand mirror L 160 D 10 H 250 cm

Structure in ayous wood with frame covered in fabric cat. A 19.05. Natural mirror.