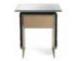

## DOYLE

DOE.232.A central table L 161 D 130 H 66 cm

Structure in metal with glossy brass finishing.

Tops in metal with dark bronze, light bronze, glossy gold finishing.