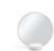

# BUBBLE

BLE.632.A

table lamp

L 30 H 50 cm

L 43 H 44 cm

Natural bevelled mirror. Base in white marble.

Structure in steel. Shade in opaline glass.