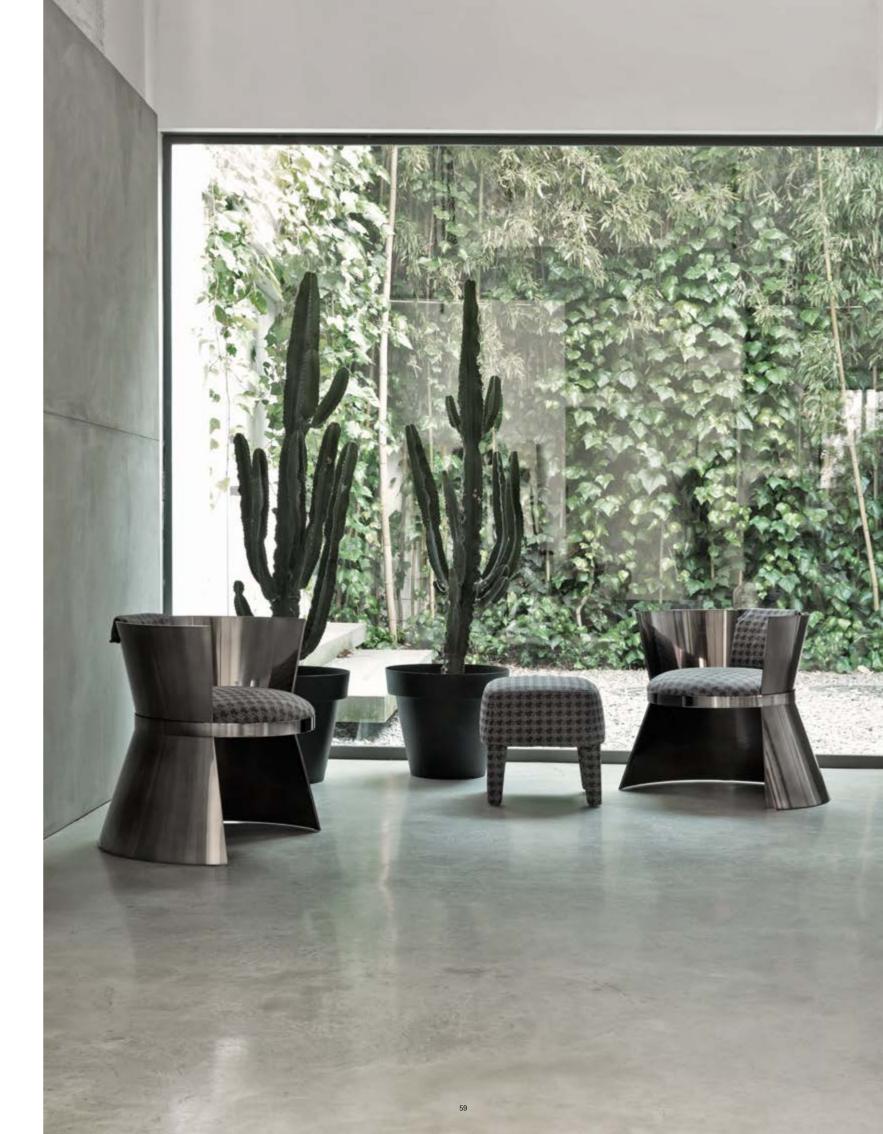

# **DETAILS MATTER**

PEARL ARMCHAIR: **AN ORIGINAL HOURGLASS-SHAPED** PIECE OF FURNITURE CHARACTERIZED BY THE ALTERNATION OF **COMPONENTS WITH CHROME-PLATED LONDON SMOKE GREY** AND GLOSSY FINISH. THE SEAT UPHOLSTERY WITH HOUNDSTOOTH **FABRIC ADDS A FASHION-INSPIRED CHARM AND AN** URBAN NOTE.

#### **PEARL**

PEA.221.A armchair L 72 D 61 H 65 cm Structure in metal and foam. Upholstery in leather cat. B L.15.02 Pied de Poule Tortora. Black chromed finishing.