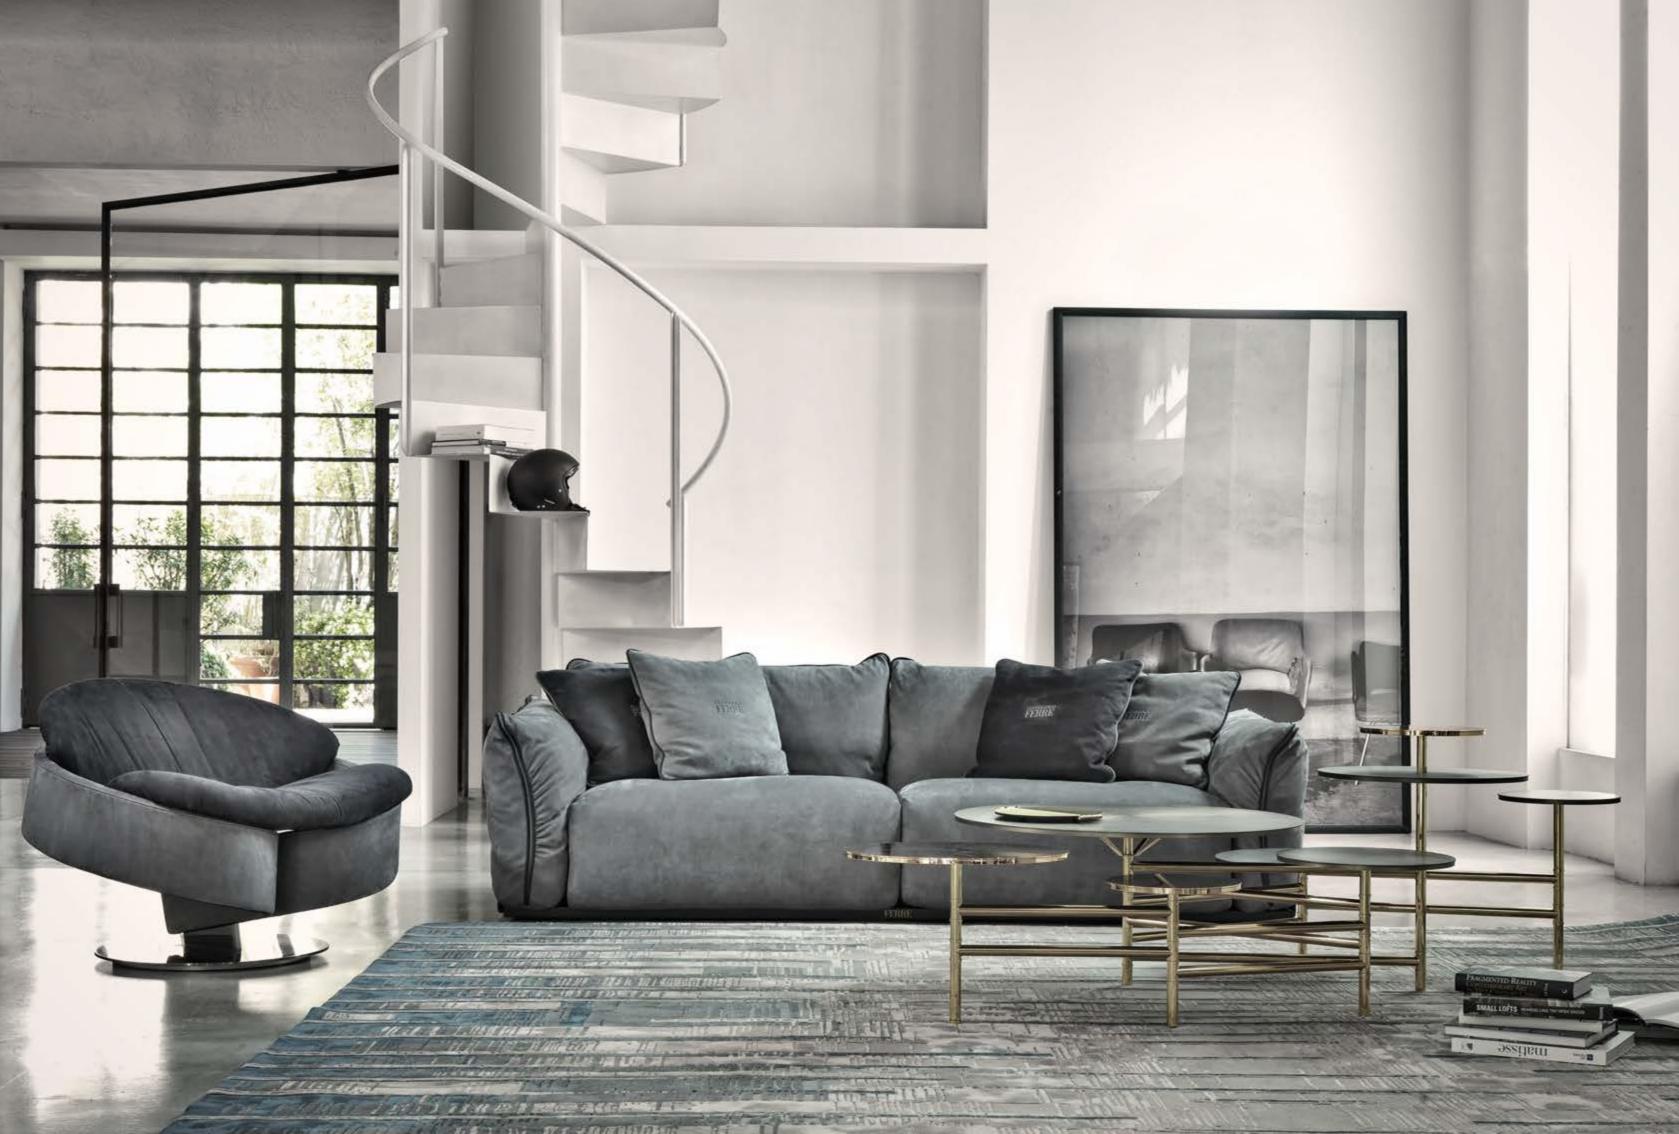

# STRONG AND DISTINCTIVE CHARACTER

A MIX OF MATERIALS
ENHANCING THE
DUAL SOUL OF
THE COLLECTION:
METROPOLITAN
AND AMBITIOUS BUT
AT THE SAME TIME
COMFORTABLE
AND REFINED.

VINTAGE FEEL AND
METROPOLITAN
MOOD MEET IN
A COMBINATION
OF STYLES AND
MATERIALS. LIKE IN
THE FITZROY LINE,
WITH TRAVERTINE
AND BRASS FRAME
AND SMOKED GLASS
SHELVES: A MIX THAT
EPITOMIZES THE
INNOVATIVE STYLE OF
THE COLLECTION.

# A BLEND OF TEXTURES AND FINISHES

WYNWOOD
SMOKED MIRROR
AND SMOKY
GRAY FINISH
FOR A TABLE
EXUDING TIMELESS
CHARM AND
METROPOLITAN
APPEAL.