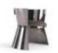

THE CONTRAST **BETWEEN SHINY** AND ROUGH **SURFACES IS EXPRESSED IN** THE DOYLE TABLE IN A BLEND OF **DIFFERENT METAL** FINISHES, SUCH AS DARK BRONZE, LIGHT BRONZE AND **GLOSSY GOLD FOR** THE TOPS **AND GLOSSY BRASS FOR THE** STRUCTURE.

## DOYLE

DOE.232.A central table L 161 D 130 H 66 cm

Structure in metal with glossy brass finishing.

Tops in metal with dark bronze, light bronze, glossy gold finishing.