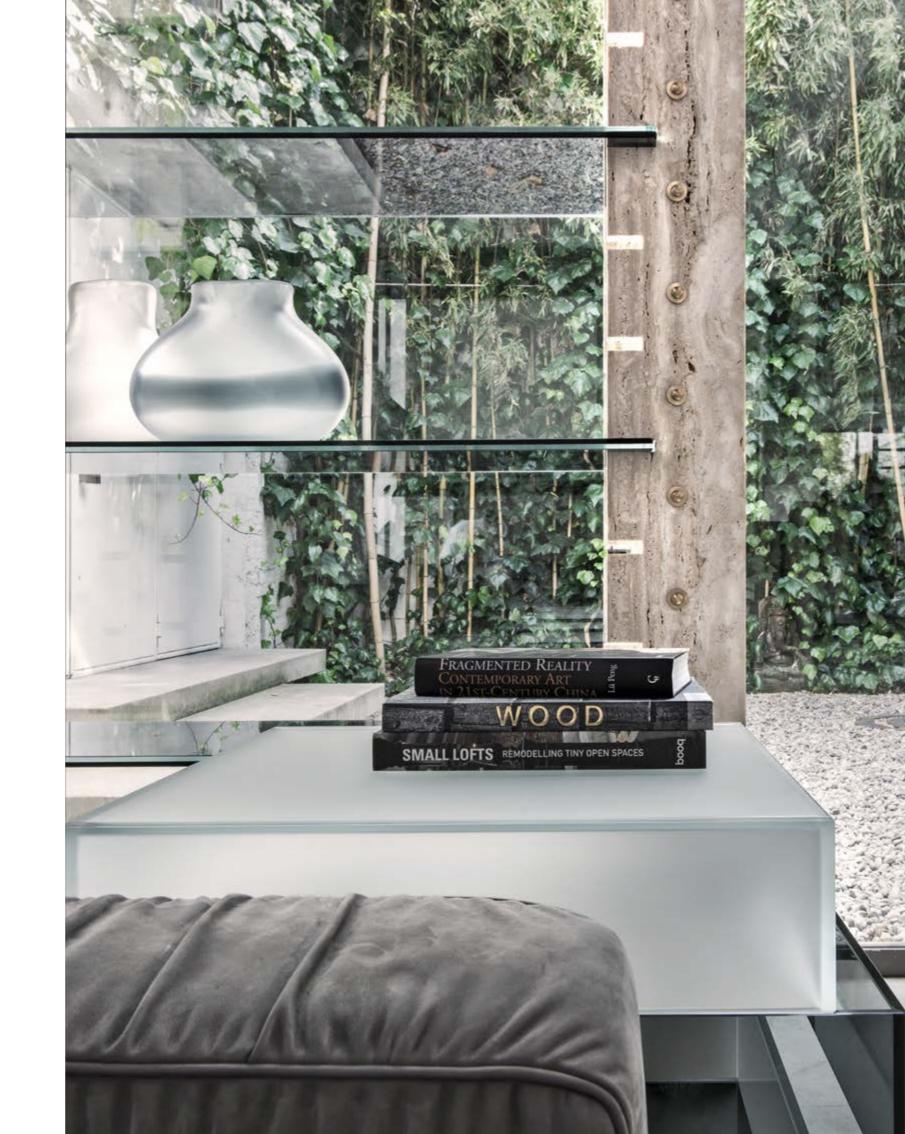

# STRONG AND DISTINCTIVE CHARACTER

A MIX OF MATERIALS
ENHANCING THE
DUAL SOUL OF
THE COLLECTION:
METROPOLITAN
AND AMBITIOUS BUT
AT THE SAME TIME
COMFORTABLE
AND REFINED.

VINTAGE FEEL AND
METROPOLITAN
MOOD MEET IN
A COMBINATION
OF STYLES AND
MATERIALS. LIKE IN
THE FITZROY LINE,
WITH TRAVERTINE
AND BRASS FRAME
AND SMOKED GLASS
SHELVES: A MIX THAT
EPITOMIZES THE
INNOVATIVE STYLE OF
THE COLLECTION.