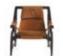

# KALAMAJA

**KAA.221.A** armchair L 75 D 80 H 83 cm Structure in solid beech wood tinted smoky grey. Upholstery in Brown Saddle leather. Cushions in leather cat. B L08.09.