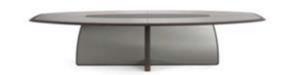

THE CONTRAST **BETWEEN SHINY** AND ROUGH **SURFACES IS EXPRESSED IN** THE DOYLE TABLE IN A BLEND OF **DIFFERENT METAL** FINISHES, SUCH AS DARK BRONZE, LIGHT BRONZE AND **GLOSSY GOLD FOR** THE TOPS **AND GLOSSY BRASS FOR THE** STRUCTURE.

## DOYLE

DOE.232.A central table L 161 D 130 H 66 cm

Structure in metal with glossy brass finishing.

Tops in metal with dark bronze, light bronze, glossy gold finishing.