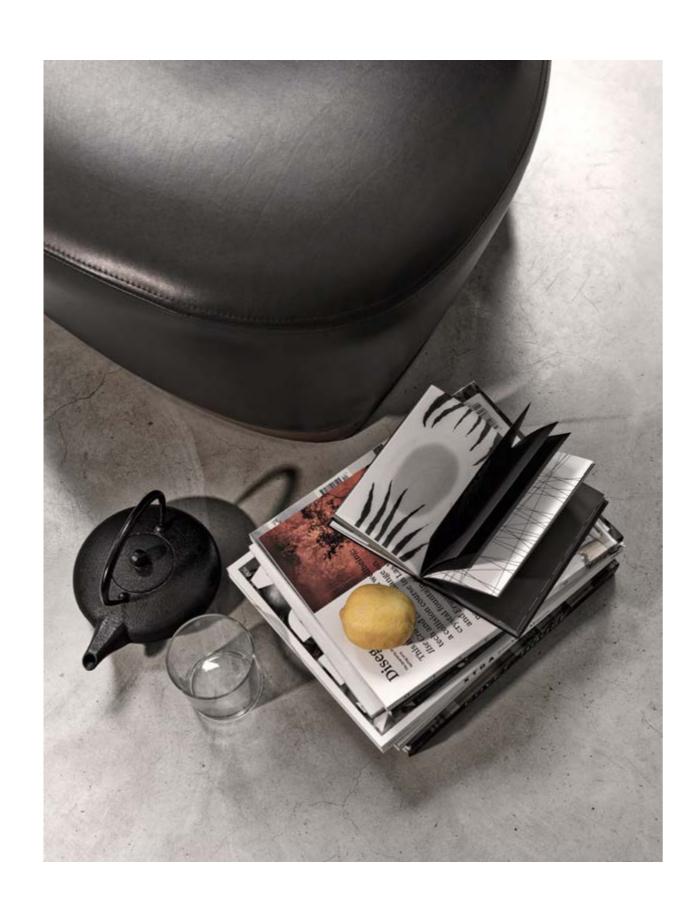

#### **PEARL**

PEA.221.A armchair L 72 D 61 H 65 cm Structure in metal and foam. Upholstery in leather cat. B L.15.02 Pied de Poule Tortora. Black chromed finishing.