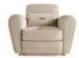

#### SHERLOCK\_2

SH2.221.A armchair L 100 D 82 H 74 cm Structure in beech wood and foam. Upholstery in leather cat. B L08.07 and L08.10. Swivel base in metal with black chromed finishing.