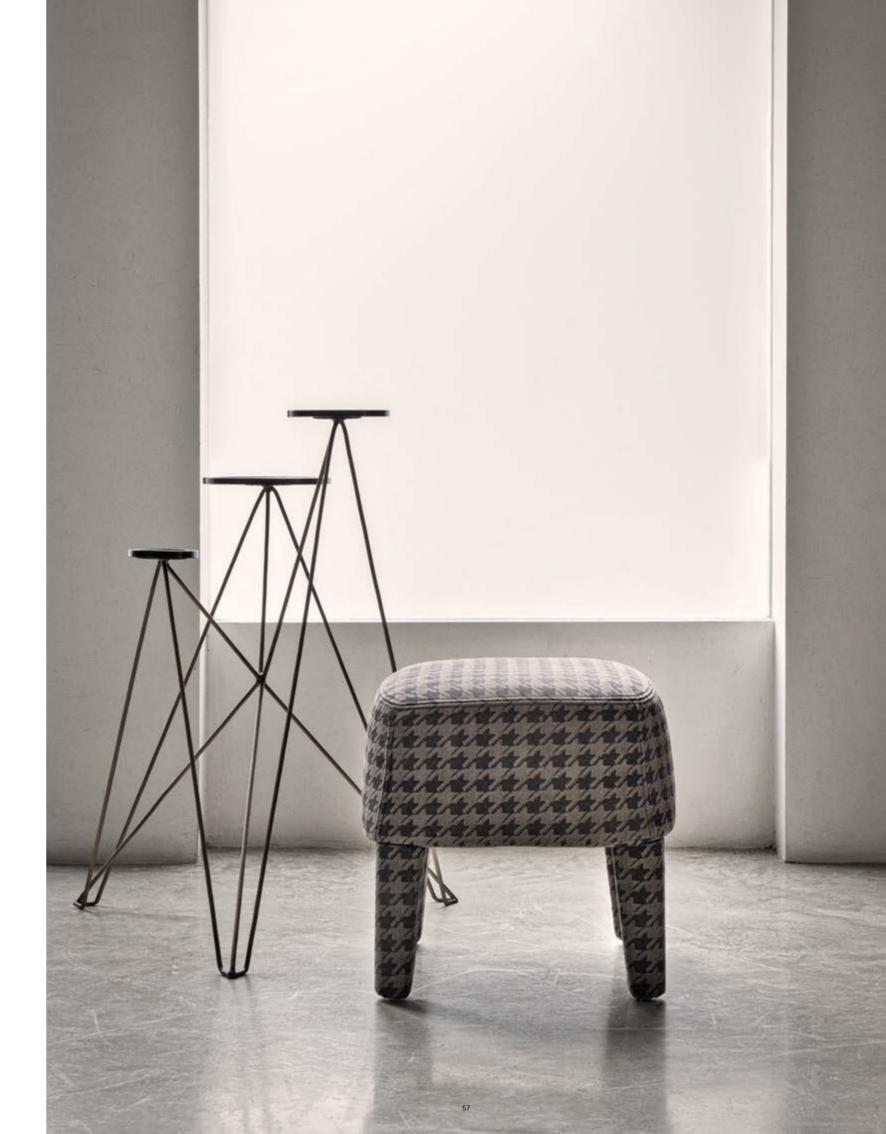

#### **PEARL**

PEA.221.A armchair L 72 D 61 H 65 cm Structure in metal and foam. Upholstery in leather cat. B L.15.02 Pied de Poule Tortora. Black chromed finishing.