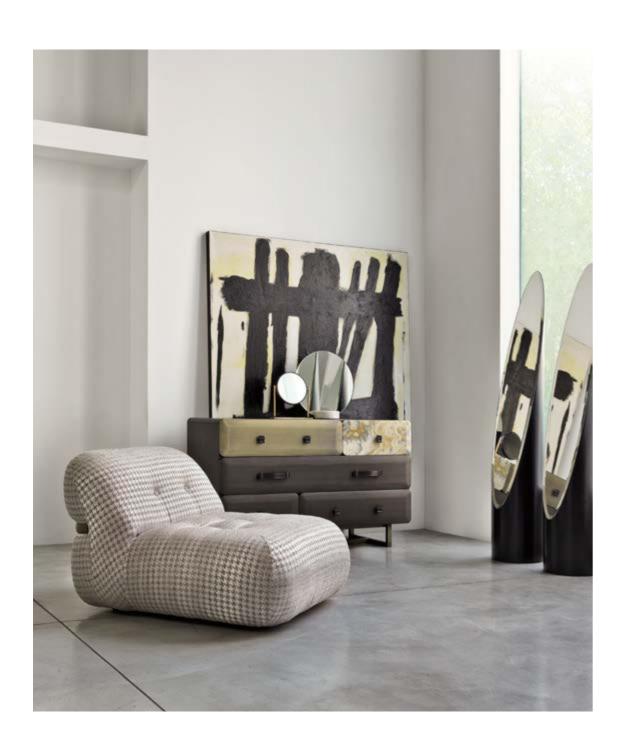

S FOR THE** STRUCTURE.

# A BLEND OF TEXTURES AND FINISHES











WYNWOOD
SMOKED MIRROR
AND SMOKY
GRAY FINISH
FOR A TABLE
EXUDING TIMELESS
CHARM AND
METROPOLITAN
APPEAL.







# HOUNDSTOOTH, PRINCE OF WALES AND PINSTRIPES

THE SPIRIT OF THE
COLLECTION IS CONVEYED
IN THE FABRICS BY THE
DECORATIVE THEMES
INSPIRED BY MENSWEAR,
GIANFRANCO FERRÉ'
SIGNATURE ELEMENTS.
THESE ARE COMBINED
WITH THE USE OF LEATHER
AND NUBUCK, MATERIALS
WHICH LEND THE
SOFAS AND ARMCHAIRS
A WELCOMING AND
COMFORTABLE LOOK.











FINE MARBLES, **PRECIOUS WOODS AND BRIGHT METALLIC** FINISHES. A SPECIAL COMBINATION OF MATERIALS **FOR A FURNITURE** PROPOSAL WITH A **METROPOLITAN AND** UNCONVENTIONAL CHARM, WHERE CRAFTSMANSHIP, **HIGH QUALITY** OF MATERIALS AND ATTENTION TO DETAILS MEET.

# **DETAILS MATTER**















PEARL ARMCHAIR: **AN ORIGINAL HOURGLASS-SHAPED** PIECE OF FURNITURE CHARACTERIZED BY THE ALTERNATION OF **COMPONENTS WITH CHROME-PLATED LONDON SMOKE GREY** AND GLOSSY FINISH. THE SEAT UPHOLSTERY WITH HOUNDSTOOTH **FABRIC ADDS A FASHION-INSPIRED CHARM AND AN** URBAN NOTE.

# A METROPOLITAN STYLES THAT COMES FROM THE UNION OF DIFFERENT MATERIALS





INSPIRED BY 50<sup>5</sup>
MID-CENTURY
MODERN LAMPS,
LAPA BOASTS A
SLENDER DESIGN
AND A RETRO-CHIC
CHARM. THE BLACK
CHROME FINISH AND
THE SHAPE OF THE
SHADES RECALLING
THE CYMBALS
CONTRIBUTE TO
EVOKE A TYPICAL
NEW YORK CITY JAZZ
AMBIENCE.

# **NOTES FROM A JAZZ CLUB**











# CLAPTON



CLA.211.B 3-seater sofa L 249 D 95 H 85 cm Structure in beech and foam. Upholstery in leather cat. B L.08.07 with double piping in leather cat. B