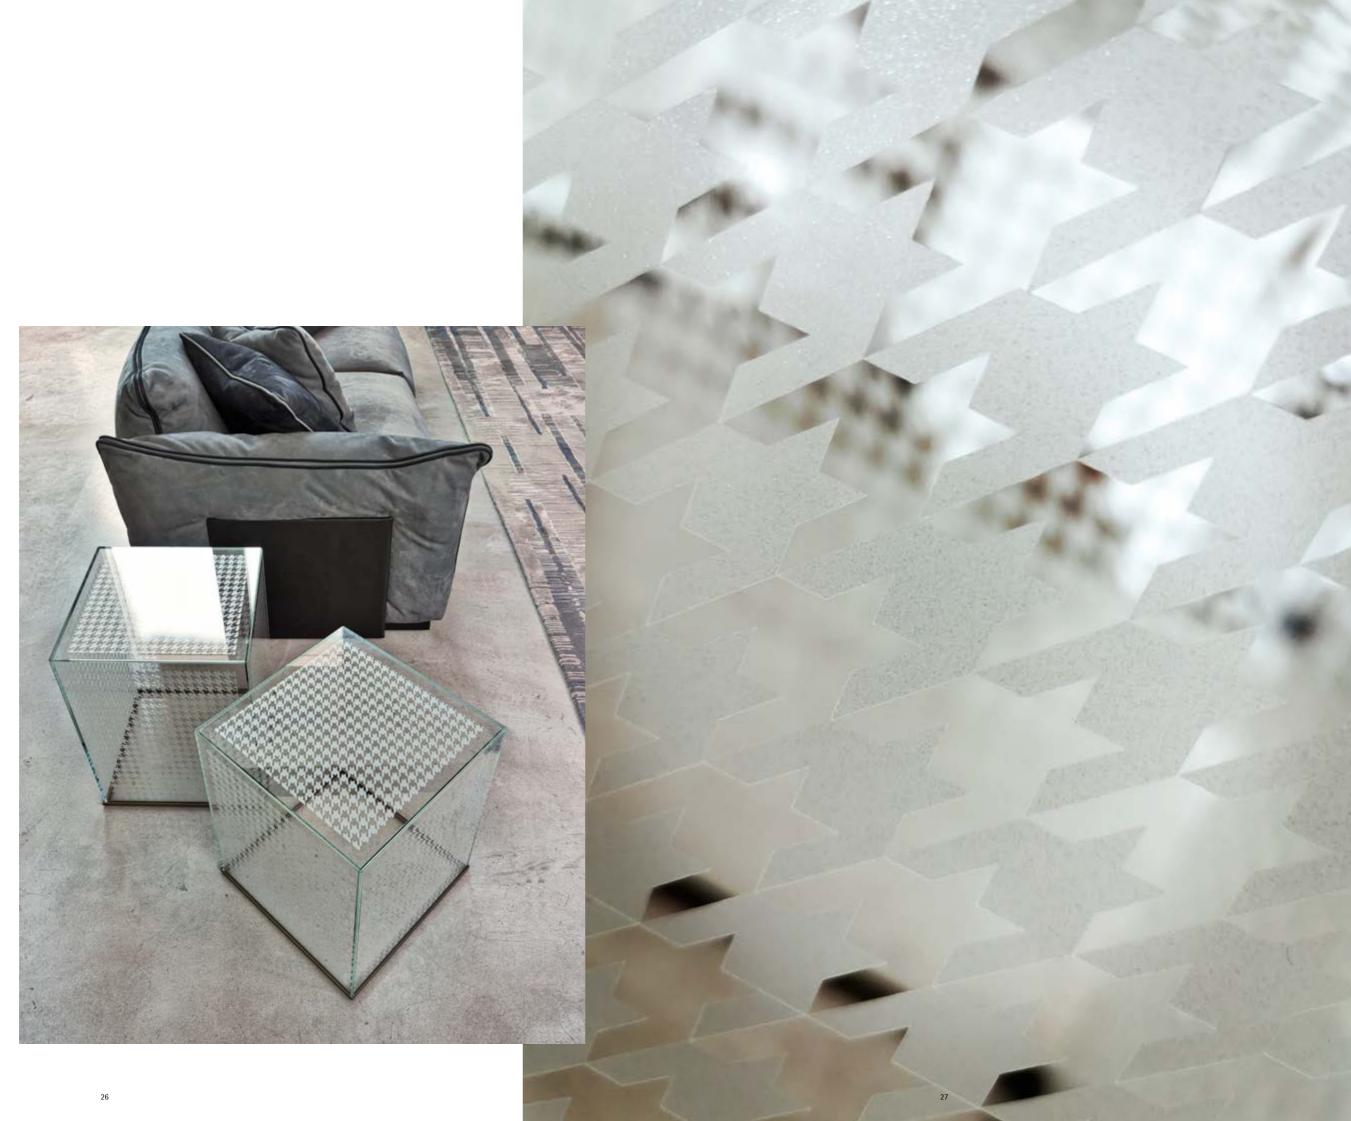

THE TRANSPARENCY
OF GLASS MEETS THE
USE OF DECORATIVE
THEMES INSPIRED
BY MENSWEAR,
SIGNATURE
ELEMENTS OF THE
BRAND'S CREATIVE
HERITAGE, LIKE THE
HOUNDSTOOTH
PATTERN THAT
CHARACTERIZES THE
ECHO PARK SMALL
TABLE.

#### **ECHO PARK**

ECP.231.A side table L 40 D 40 H 50 cm Structure in extra clear glass. Top and sides with Pied De Poule decoration. Base in glossy metal.