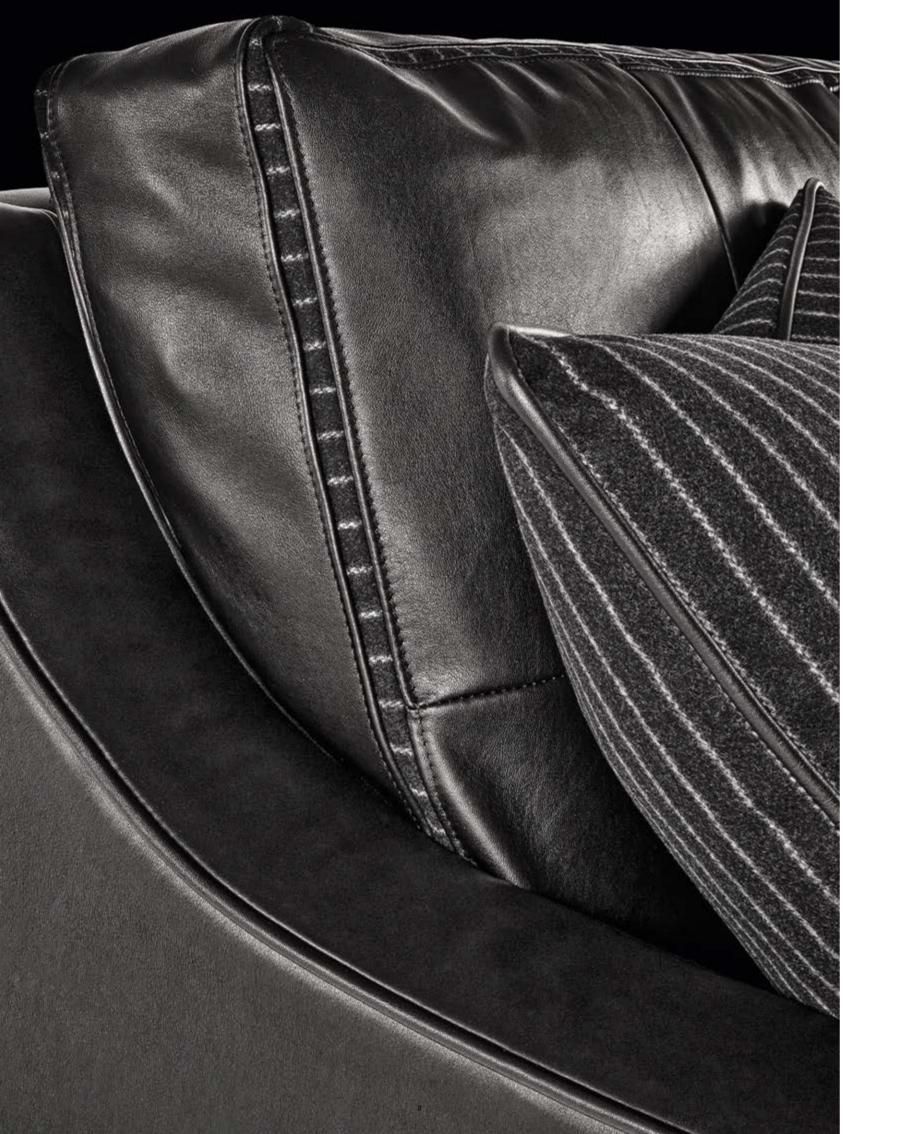

# HOUNDSTOOTH, PRINCE OF WALES AND PINSTRIPES

THE SPIRIT OF THE
COLLECTION IS CONVEYED
IN THE FABRICS BY THE
DECORATIVE THEMES
INSPIRED BY MENSWEAR,
GIANFRANCO FERRÉ'
SIGNATURE ELEMENTS.
THESE ARE COMBINED
WITH THE USE OF LEATHER
AND NUBUCK, MATERIALS
WHICH LEND THE
SOFAS AND ARMCHAIRS
A WELCOMING AND
COMFORTABLE LOOK.

# CLAPTON

CLA.211.B 3-seater sofa L 249 D 95 H 85 cm Structure in beech and foam. Upholstery in leather cat. B L.08.07 with double piping in leather cat. B L.08.10. External plates in metal upholstered in leather cat. A L.02.05. Base in black lacquered wood.