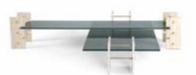

## DOYLE

DOE.232.A central table L 161 D 130 H 66 cm

Structure in metal with glossy brass finishing.

Tops in metal with dark bronze, light bronze, glossy gold finishing.

THE CONTRAST **BETWEEN SHINY** AND ROUGH **SURFACES IS EXPRESSED IN** THE DOYLE TABLE IN A BLEND OF **DIFFERENT METAL** FINISHES, SUCH AS DARK BRONZE, LIGHT BRONZE AND **GLOSSY GOLD FOR** THE TOPS **AND GLOSSY BRASS FOR THE** STRUCTURE.