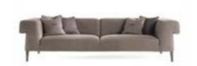

#### HIGHLANDER

HIG.211.A 3-seater sofa L 345 D 95 H 70 cm Structure in beech wood and foam. Upholstery in leather cat. B L08.07 and fabric cat. A 19.20. Feet in black lacquered finishing. Tips in bronzed wood.