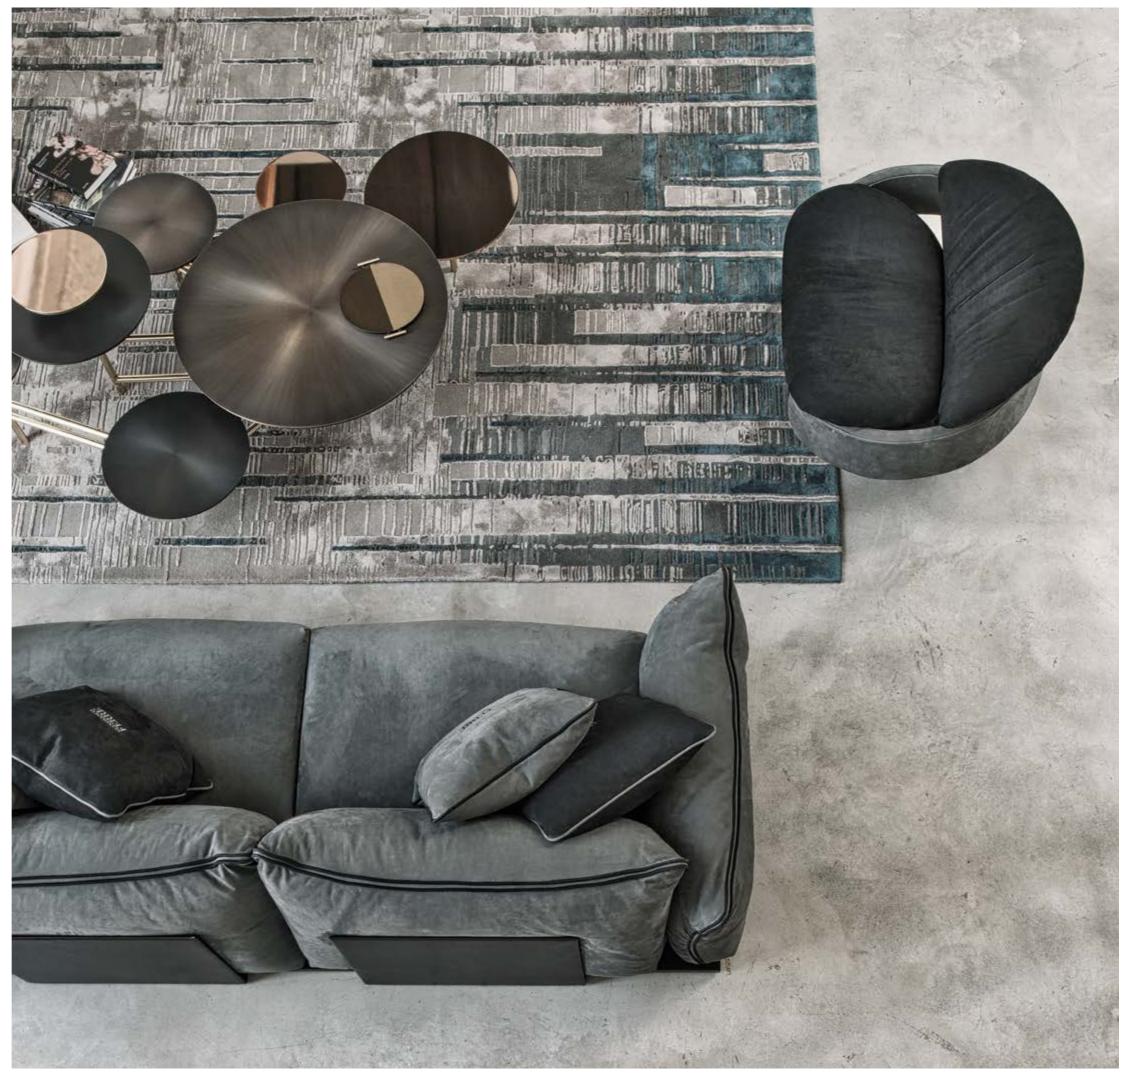

# STRONG AND DISTINCTIVE CHARACTER

A MIX OF MATERIALS
ENHANCING THE
DUAL SOUL OF
THE COLLECTION:
METROPOLITAN
AND AMBITIOUS BUT
AT THE SAME TIME
COMFORTABLE
AND REFINED.

VINTAGE FEEL AND
METROPOLITAN
MOOD MEET IN
A COMBINATION
OF STYLES AND
MATERIALS. LIKE IN
THE FITZROY LINE,
WITH TRAVERTINE
AND BRASS FRAME
AND SMOKED GLASS
SHELVES: A MIX THAT
EPITOMIZES THE
INNOVATIVE STYLE OF
THE COLLECTION.