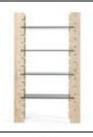

#### **FITZROY**

FIT.241.A bookcase L 130 D 38 H 212 cm Structure in open-pore travertino marble. Structural bars in matt brass. Coupled glass shelves (extra clear + smoky) with logo.