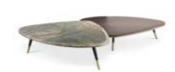

#### **CAMBERWELL**

CAM.232.A central table L 145 D 115 H 30 cm CAM.232.B

CAM.232.B Curved top in tay wood tinted smoky grey or in Grey Cloudy onyx.

Bronzed decorated profiles. Metal frame.

L 145 D 115 H 35 cm Feet in black lacquered finishing with tips in bronzed wood.