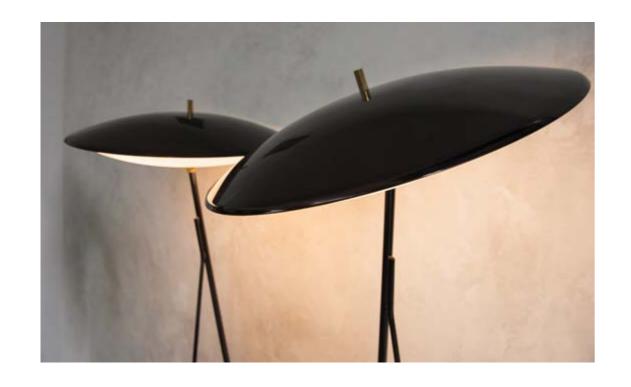

# A METROPOLITAN STYLES THAT COMES FROM THE UNION OF DIFFERENT MATERIALS

INSPIRED BY 50<sup>5</sup>
MID-CENTURY
MODERN LAMPS,
LAPA BOASTS A
SLENDER DESIGN
AND A RETRO-CHIC
CHARM. THE BLACK
CHROME FINISH AND
THE SHAPE OF THE
SHADES RECALLING
THE CYMBALS
CONTRIBUTE TO
EVOKE A TYPICAL
NEW YORK CITY JAZZ
AMBIENCE.

# **NOTES FROM A JAZZ CLUB**

# LAPA

LAP.622.A floor lamp Ø 60 H 155 cm Structure in metal with black chrome finishing. Shade in white opaline glass with top in metal with black chrome finishing. Led light.