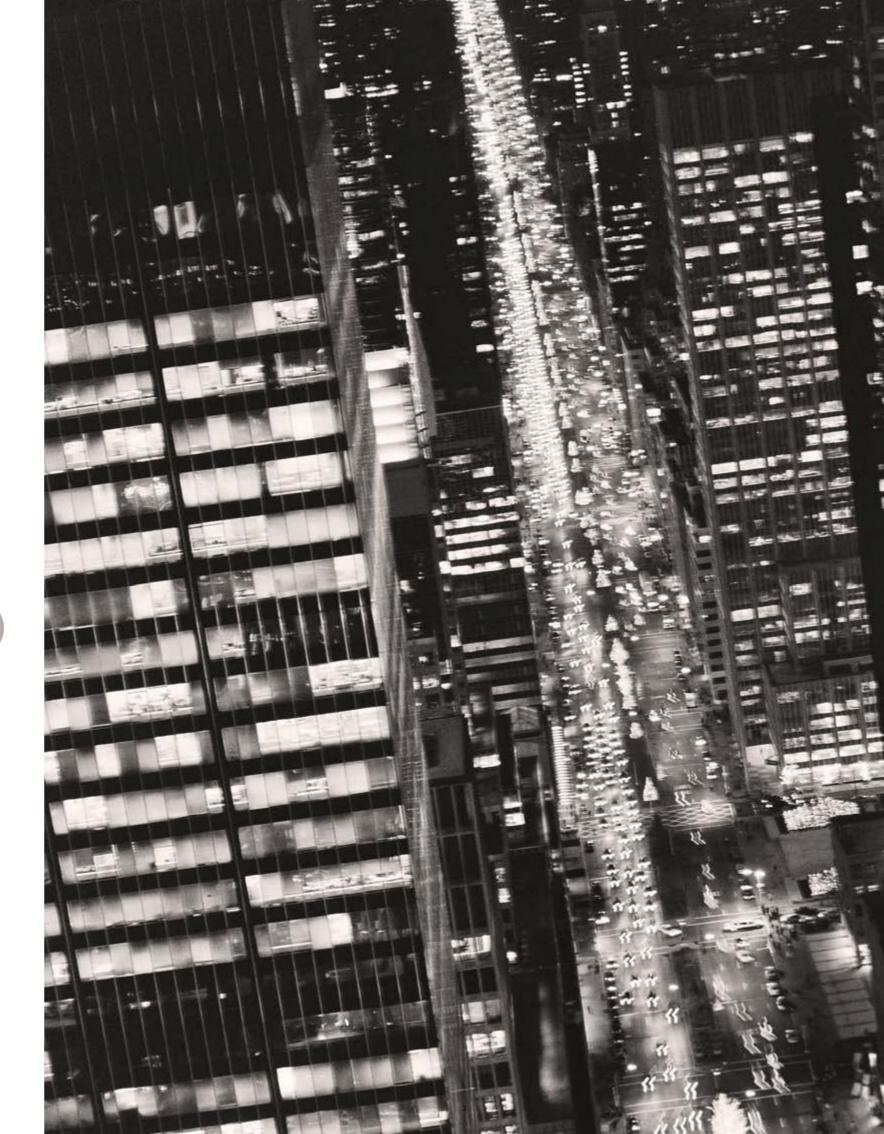

METROPOLITAN SCENOGRAPHIES

# A METROPOLITAN STYLES THAT COMES FROM THE UNION OF DIFFERENT MATERIALS

INSPIRED BY 50<sup>5</sup>
MID-CENTURY
MODERN LAMPS,
LAPA BOASTS A
SLENDER DESIGN
AND A RETRO-CHIC
CHARM. THE BLACK
CHROME FINISH AND
THE SHAPE OF THE
SHADES RECALLING
THE CYMBALS
CONTRIBUTE TO
EVOKE A TYPICAL
NEW YORK CITY JAZZ
AMBIENCE.

# **NOTES FROM A JAZZ CLUB**