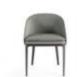

#### **PEARL**

PEA.221.A armchair L 72 D 61 H 65 cm Structure in metal and foam. Upholstery in leather cat. B L.15.02 Pied de Poule Tortora. Black chromed finishing.