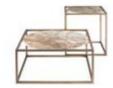

# STRONG AND DISTINCTIVE CHARACTER

A MIX OF MATERIALS
ENHANCING THE
DUAL SOUL OF
THE COLLECTION:
METROPOLITAN
AND AMBITIOUS BUT
AT THE SAME TIME
COMFORTABLE
AND REFINED.

VINTAGE FEEL AND
METROPOLITAN
MOOD MEET IN
A COMBINATION
OF STYLES AND
MATERIALS. LIKE IN
THE FITZROY LINE,
WITH TRAVERTINE
AND BRASS FRAME
AND SMOKED GLASS
SHELVES: A MIX THAT
EPITOMIZES THE
INNOVATIVE STYLE OF
THE COLLECTION.

#### FITZROY

FIT.232.A central table L 140 D 88 H 36 cm

FIT.232.B central table L 225 D 38 H 51 cm

Structure in open-pore Travertino marble.
Structural bars in matt brass.
Coupled glass tops with logo (extra clear + smoky).

#### **FITZROY**

FIT.241.A bookcase L 130 D 38 H 212 cm Structure in open-pore travertino marble. Structural bars in matt brass. Coupled glass shelves (extra clear + smoky) with logo.