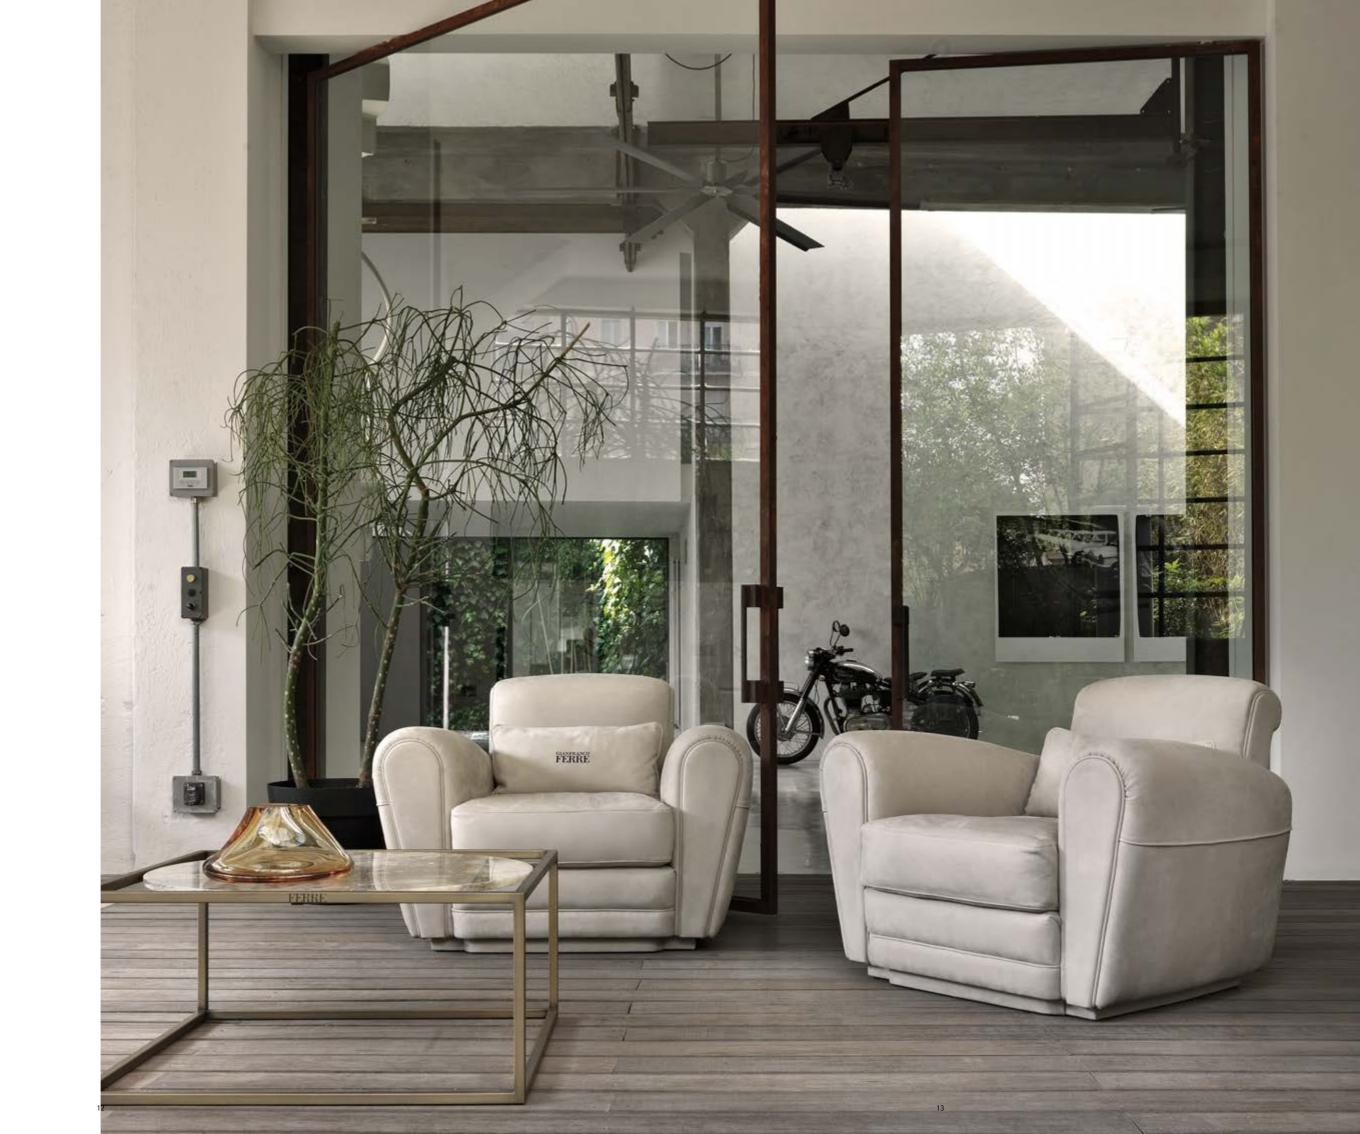

# STRONG AND DISTINCTIVE CHARACTER

A MIX OF MATERIALS
ENHANCING THE
DUAL SOUL OF
THE COLLECTION:
METROPOLITAN
AND AMBITIOUS BUT
AT THE SAME TIME
COMFORTABLE
AND REFINED.

VINTAGE FEEL AND
METROPOLITAN
MOOD MEET IN
A COMBINATION
OF STYLES AND
MATERIALS. LIKE IN
THE FITZROY LINE,
WITH TRAVERTINE
AND BRASS FRAME
AND SMOKED GLASS
SHELVES: A MIX THAT
EPITOMIZES THE
INNOVATIVE STYLE OF
THE COLLECTION.

# HOUNDSTOOTH, PRINCE OF WALES AND PINSTRIPES

THE SPIRIT OF THE
COLLECTION IS CONVEYED
IN THE FABRICS BY THE
DECORATIVE THEMES
INSPIRED BY MENSWEAR,
GIANFRANCO FERRÉ'
SIGNATURE ELEMENTS.
THESE ARE COMBINED
WITH THE USE OF LEATHER
AND NUBUCK, MATERIALS
WHICH LEND THE
SOFAS AND ARMCHAIRS
A WELCOMING AND
COMFORTABLE LOOK.