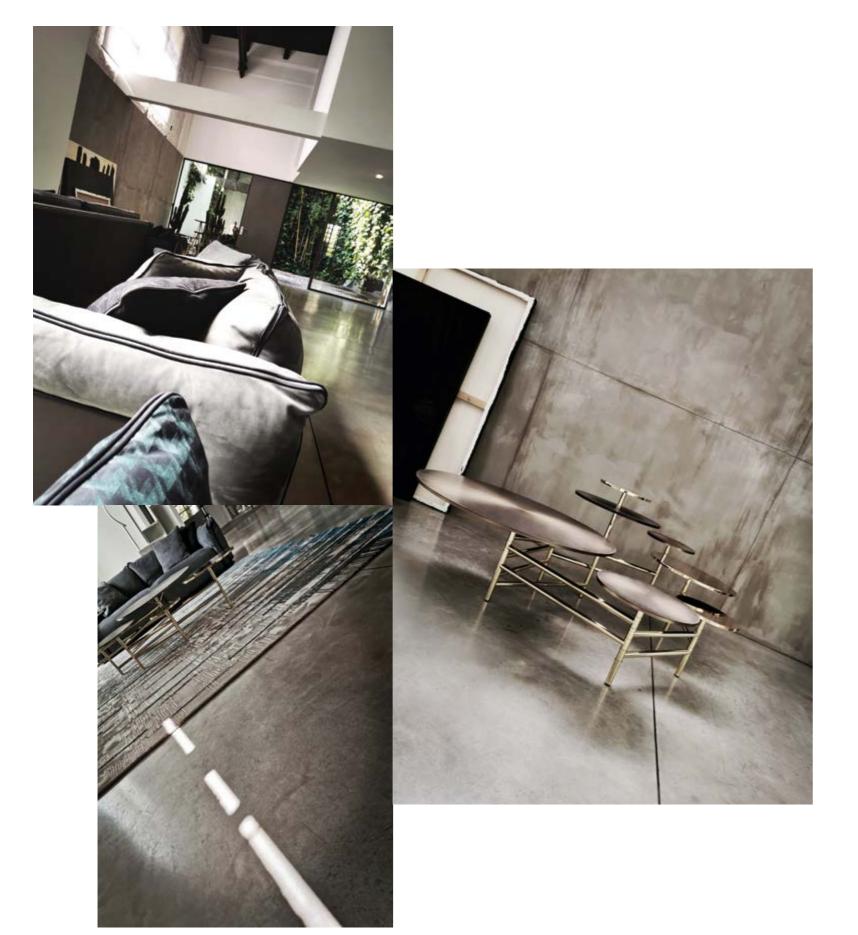

METROPOLITAN SCENOGRAPHIES

# GIANFRANCO FERRÉ HOME INTERIORS

CONTEMPORARY DESIGNS, COSMOPOLITAN ATMOSPHERES AND VINTAGE REFERENCES IN AN UNPRECEDENTED INTERPRETATION OF THE **METROPOLITAN** STYLE.

METROPOLITAN SCENOGRAPHIES

A FASCINATING
PROPOSAL INFUSED
WITH METROPOLITAN
SUGGESTIONS.
THE SMOKY COLOR
PALETTE, PLAYED
ON A SCALE OF
GREY HUES, BLACK,
BEIGE AND BLUE IS
ENRICHED WITH
LUMINOUS METAL
FINISHES.

# STRONG AND DISTINCTIVE CHARACTER

A MIX OF MATERIALS
ENHANCING THE
DUAL SOUL OF
THE COLLECTION:
METROPOLITAN
AND AMBITIOUS BUT
AT THE SAME TIME
COMFORTABLE
AND REFINED.

VINTAGE FEEL AND
METROPOLITAN
MOOD MEET IN
A COMBINATION
OF STYLES AND
MATERIALS. LIKE IN
THE FITZROY LINE,
WITH TRAVERTINE
AND BRASS FRAME
AND SMOKED GLASS
SHELVES: A MIX THAT
EPITOMIZES THE
INNOVATIVE STYLE OF
THE COLLECTION.

## DOYLE

DOE.232.A central table L 161 D 130 H 66 cm

Structure in metal with glossy brass finishing.

Tops in metal with dark bronze, light bronze, glossy gold finishing.