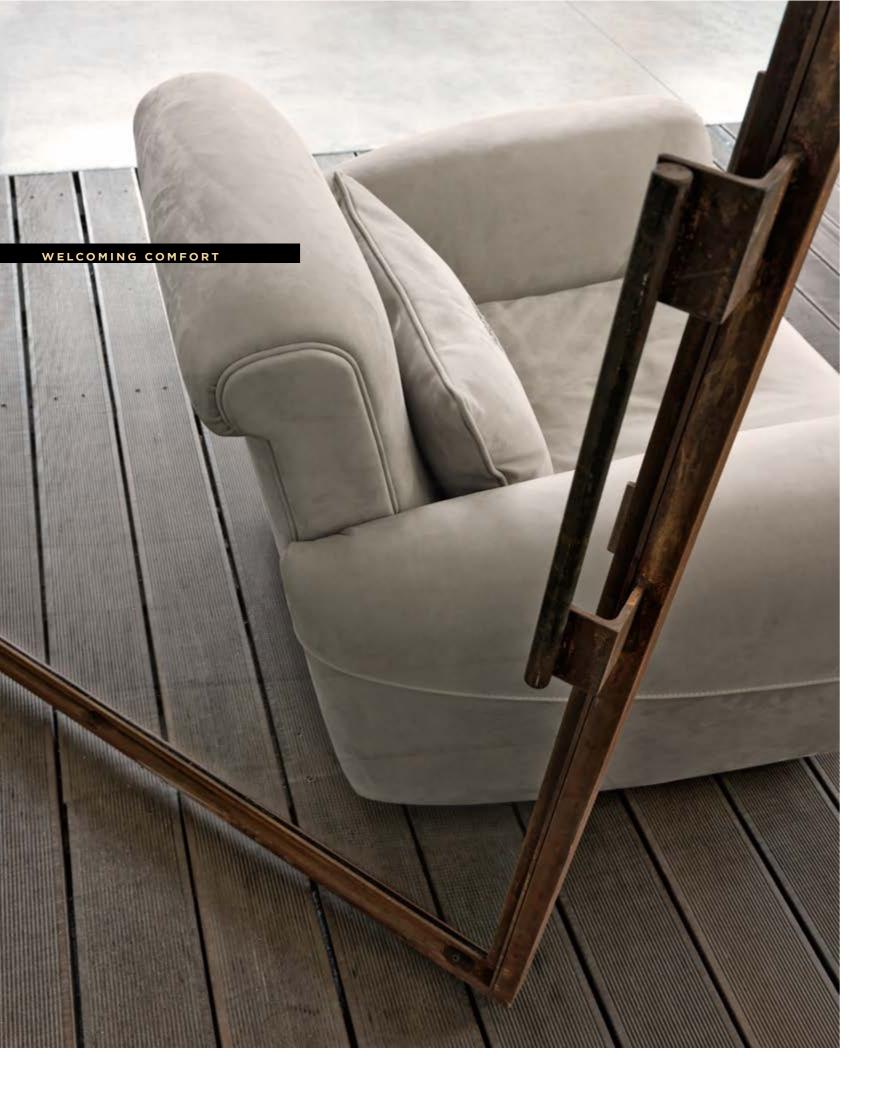

# HOUNDSTOOTH, PRINCE OF WALES AND PINSTRIPES

THE SPIRIT OF THE
COLLECTION IS CONVEYED
IN THE FABRICS BY THE
DECORATIVE THEMES
INSPIRED BY MENSWEAR,
GIANFRANCO FERRÉ'
SIGNATURE ELEMENTS.
THESE ARE COMBINED
WITH THE USE OF LEATHER
AND NUBUCK, MATERIALS
WHICH LEND THE
SOFAS AND ARMCHAIRS
A WELCOMING AND
COMFORTABLE LOOK.