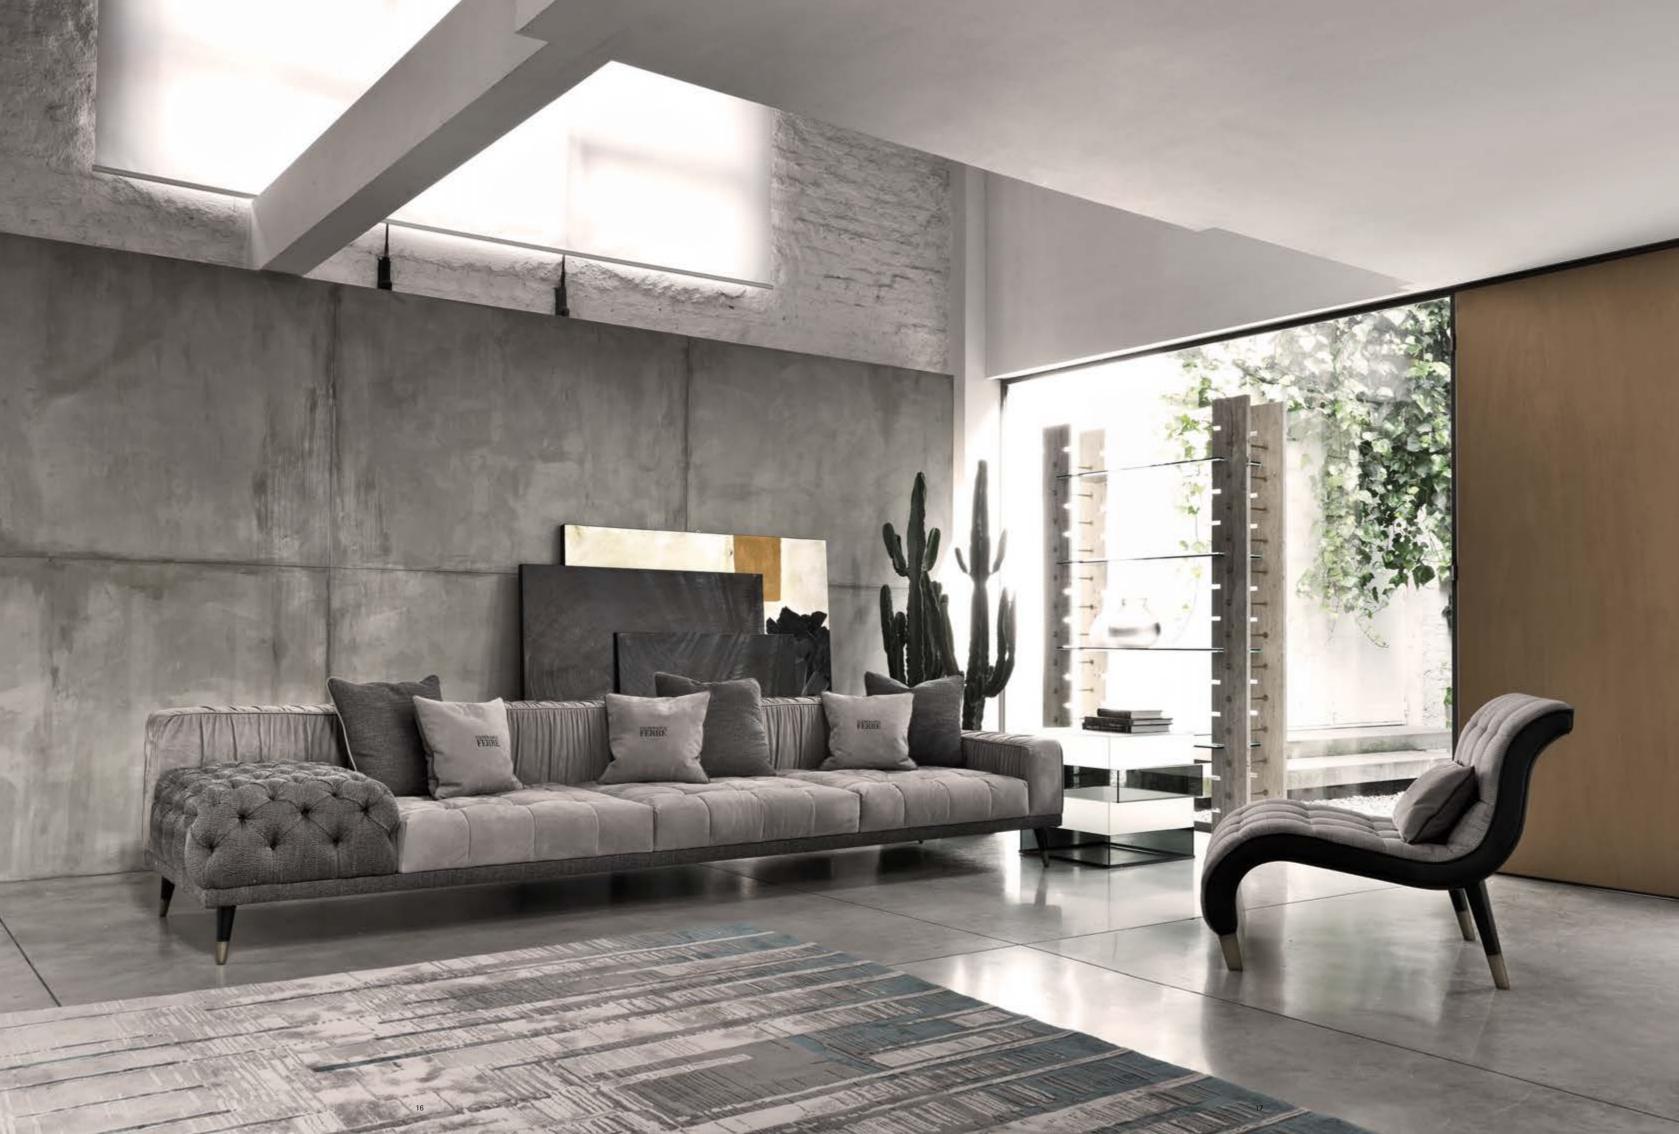

METROPOLITAN SCENOGRAPHIES

# GIANFRANCO FERRÉ HOME INTERIORS

CONTEMPORARY DESIGNS, COSMOPOLITAN ATMOSPHERES AND VINTAGE REFERENCES IN AN UNPRECEDENTED INTERPRETATION OF THE **METROPOLITAN** STYLE.

METROPOLITAN SCENOGRAPHIES

A FASCINATING
PROPOSAL INFUSED
WITH METROPOLITAN
SUGGESTIONS.
THE SMOKY COLOR
PALETTE, PLAYED
ON A SCALE OF
GREY HUES, BLACK,
BEIGE AND BLUE IS
ENRICHED WITH
LUMINOUS METAL
FINISHES.

# STRONG AND DISTINCTIVE CHARACTER

A MIX OF MATERIALS
ENHANCING THE
DUAL SOUL OF
THE COLLECTION:
METROPOLITAN
AND AMBITIOUS BUT
AT THE SAME TIME
COMFORTABLE
AND REFINED.

VINTAGE FEEL AND
METROPOLITAN
MOOD MEET IN
A COMBINATION
OF STYLES AND
MATERIALS. LIKE IN
THE FITZROY LINE,
WITH TRAVERTINE
AND BRASS FRAME
AND SMOKED GLASS
SHELVES: A MIX THAT
EPITOMIZES THE
INNOVATIVE STYLE OF
THE COLLECTION.