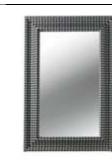

## BYRON

BYR.524.A stand mirror L 160 D 10 H 250 cm

Structure in ayous wood with frame covered in fabric cat. A 19.05. Natural mirror.