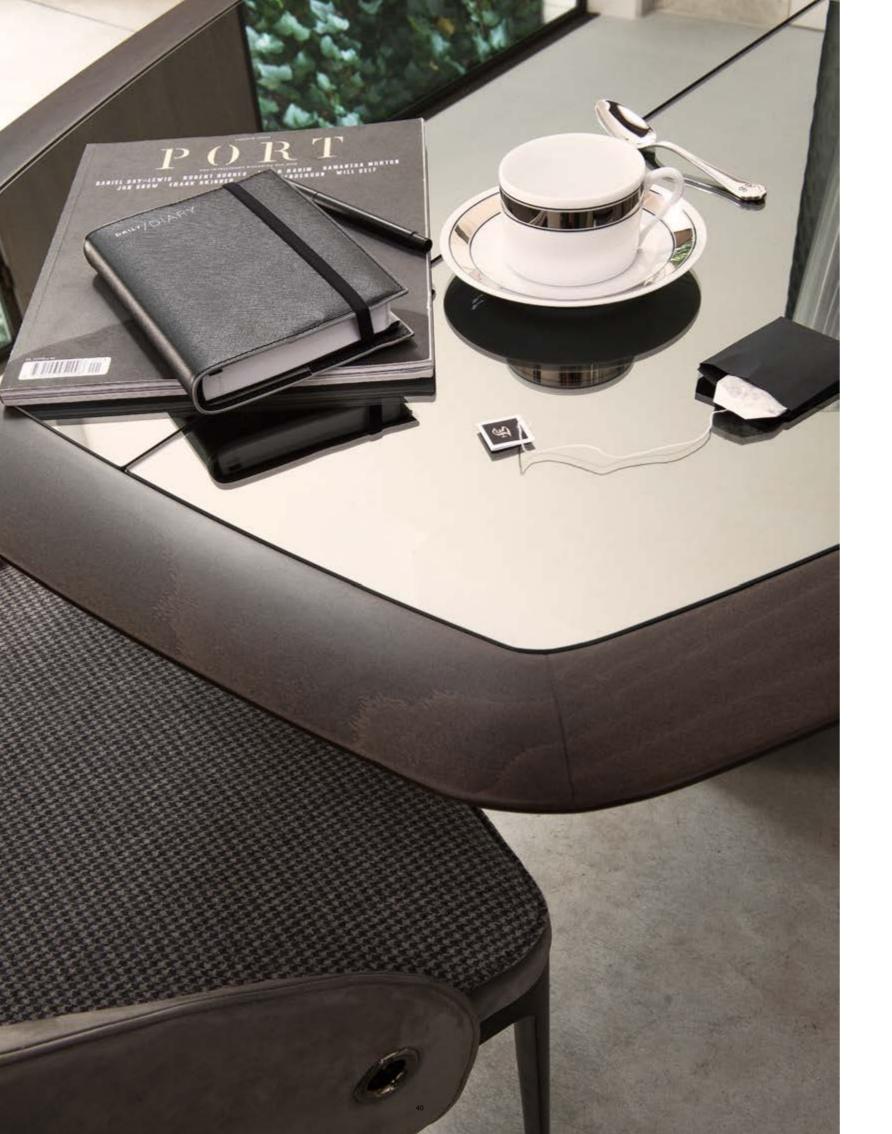

THE TRANSPARENCY
OF GLASS MEETS THE
USE OF DECORATIVE
THEMES INSPIRED
BY MENSWEAR,
SIGNATURE
ELEMENTS OF THE
BRAND'S CREATIVE
HERITAGE, LIKE THE
HOUNDSTOOTH
PATTERN THAT
CHARACTERIZES THE
ECHO PARK SMALL
TABLE.