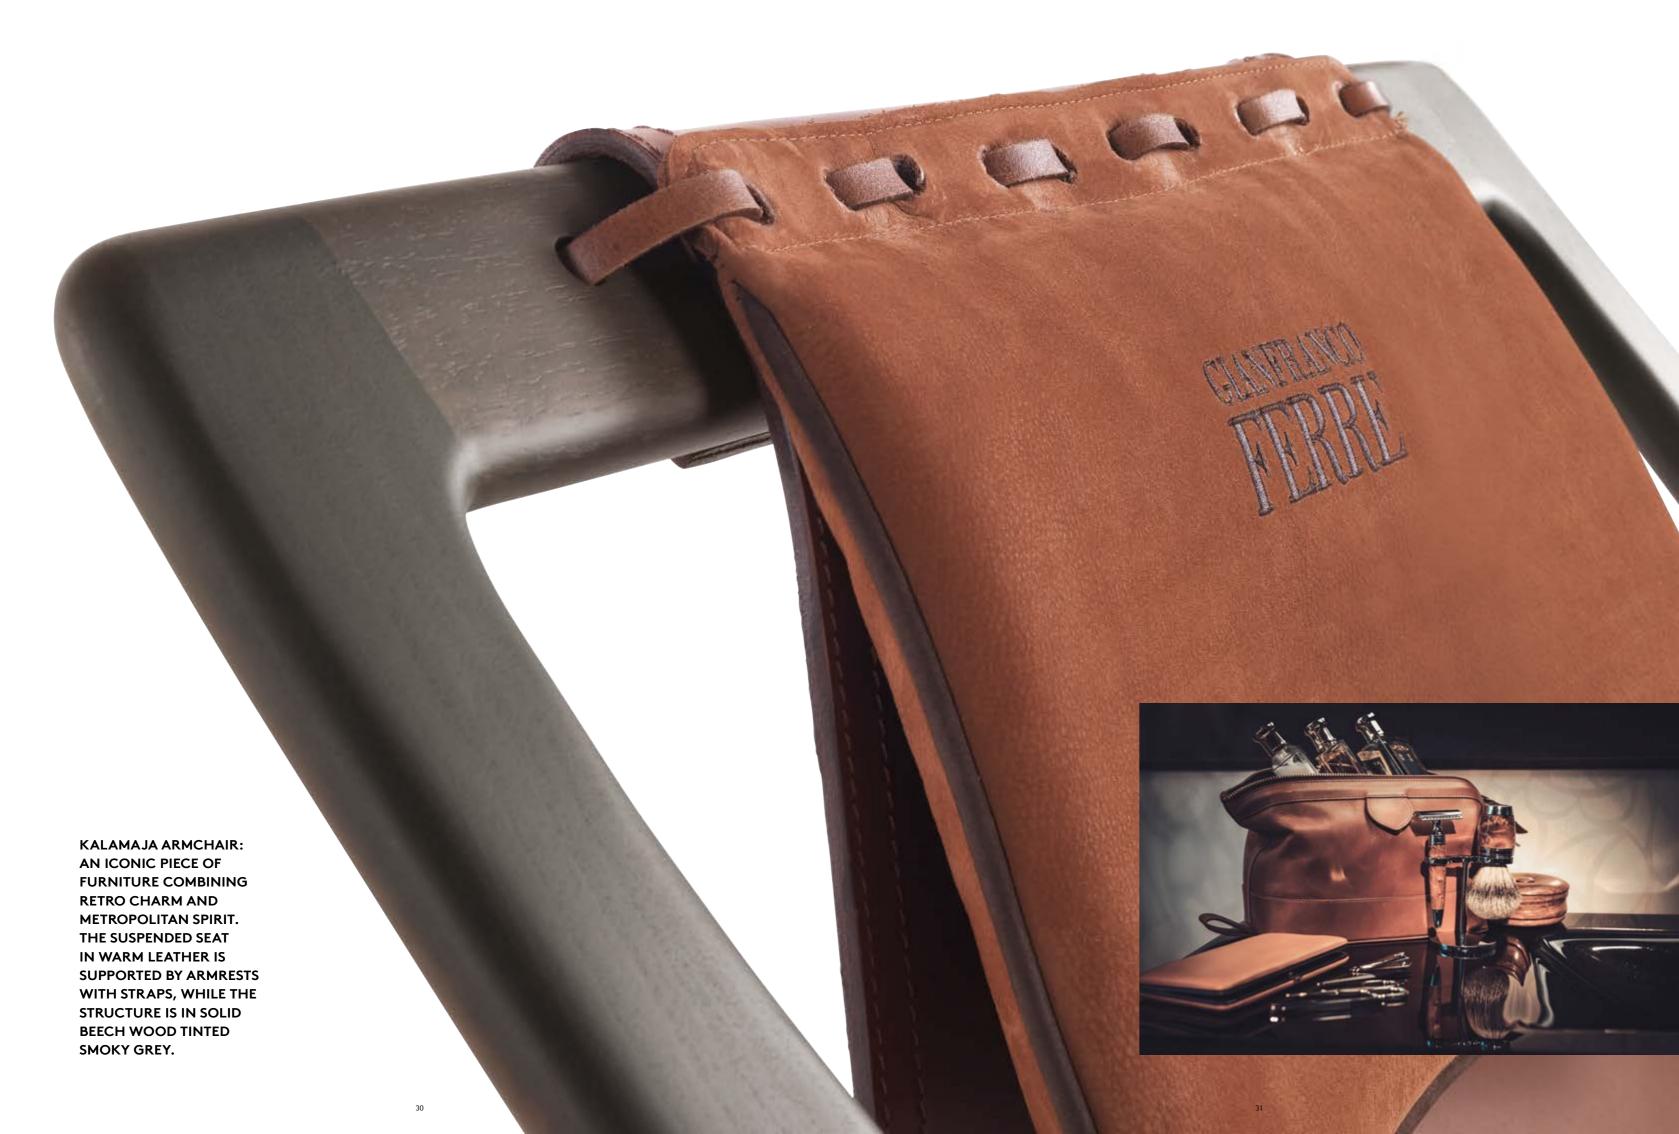

# KALAMAJA

**KAA.221.A** armchair L 75 D 80 H 83 cm Structure in solid beech wood tinted smoky grey. Upholstery in Brown Saddle leather. Cushions in leather cat. B L08.09.