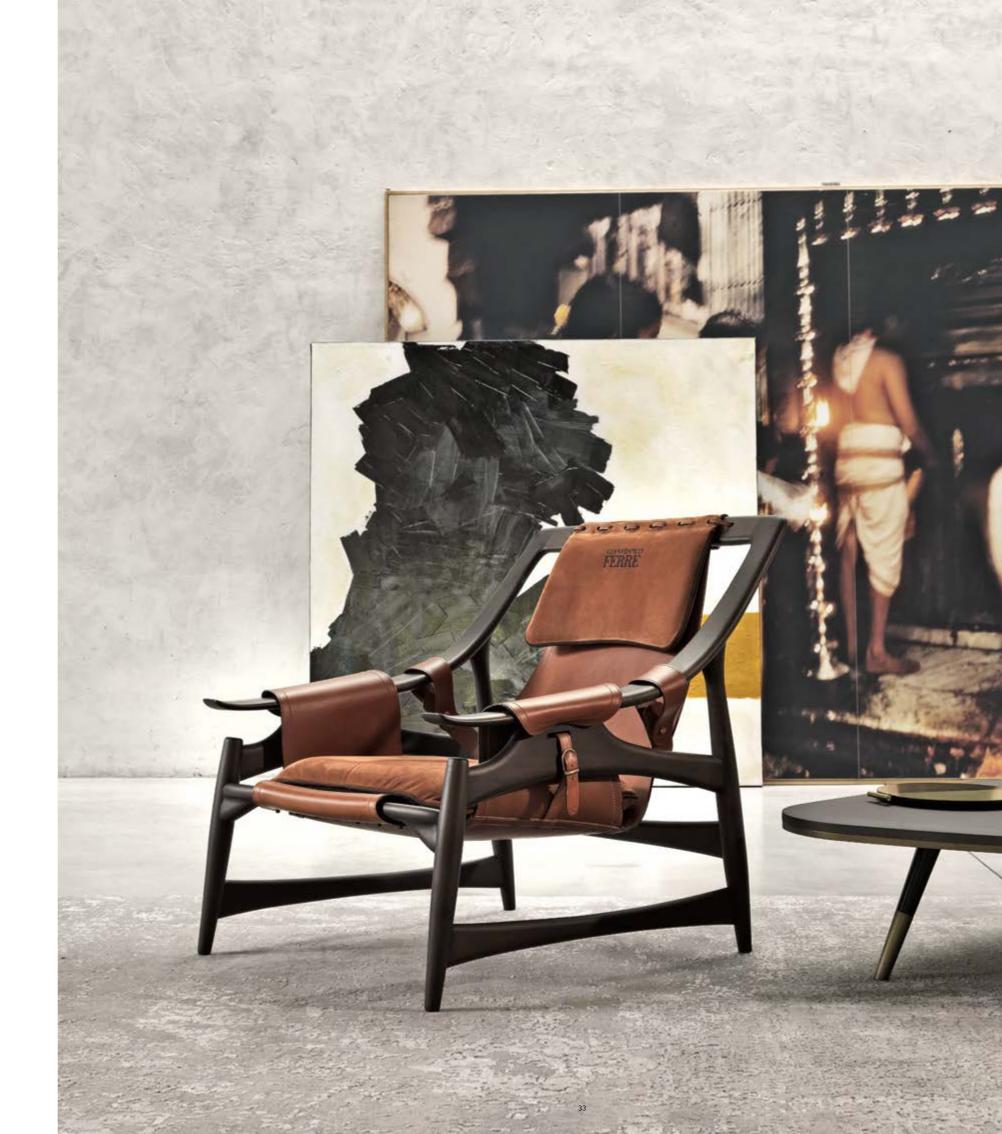

# KALAMAJA

**KAA.221.A** armchair L 75 D 80 H 83 cm Structure in solid beech wood tinted smoky grey. Upholstery in Brown Saddle leather. Cushions in leather cat. B L08.09.