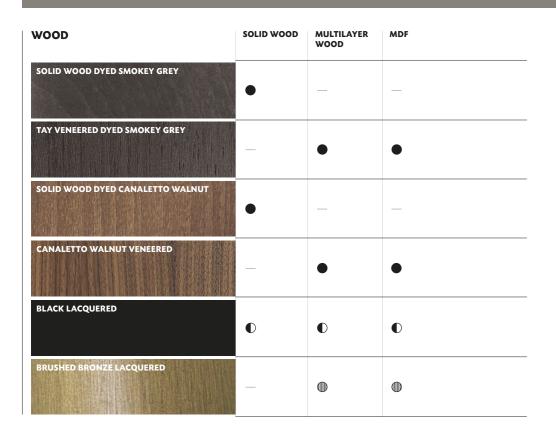

MATERIALS AND FINISHINGS COLLECTION

via Montesolaro 14/B | 22063 Cantù (Co) Italy ph. +39.031.70757 | fax +39.031.711540 info@onirogroup.it | gianfrancoferrehome.com

| METAL               | BRASS | ALUMINIUM | IRON | STEEL |
|---------------------|-------|-----------|------|-------|
| DUST GREY           | _     | •         | •    | •     |
| BLACK               | _     | •         | • 0  | •     |
| BLACK CHROME        | _     | 0         |      | 0     |
| CHROME              | _     | 0         | 0    | 0     |
| GOLD                | _     | 0         | 0    | 0     |
| BRONZED BRASS       | •     | _         | _    | _     |
| BRUSHED BRONZE      | _     |           | •    | •     |
| BRUSHED DARK BRONZE | _     |           | •    | •     |