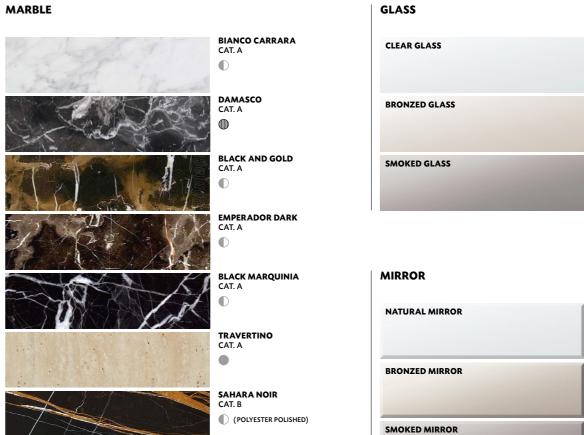

ED SMOKEY GREY | _          | •               | •   |
| CANALETTO WALNUT VENEERED     | _          | •               | _   |
| BLACK LACQUERED               | •          | •               | •   |
| BRUSHED BRONZE LACQUERED      | _          | •               |     |

| METAL               | BRASS | ALUMINIUM | IRON | STEEL |
|---------------------|-------|-----------|------|-------|
| BLACK               | _     | •         | • 0  | •     |
| BLACK CHROME        | _     | 0         | _    | 0     |
| CHROME              | _     | 0         | O    | 0     |
| GOLD                | _     | 0         | 0    | 0     |
| BRONZED BRASS       | •     | _         | _    | _     |
| BRUSHED BRONZE      | _     |           | •    | •     |
| BRUSHED DARK BRONZE | _     | •         | •    | •     |









\*NOT SUITABLE FOR UPHOLSTERY



O GLOSSY

MATTBRUSHED

POLISHEDHONED

Printed/digital samples are to be considered as purely indicative.

Copyright ® ONIRO Group srl All rights reserved

**●** SEMI-GLOSSY