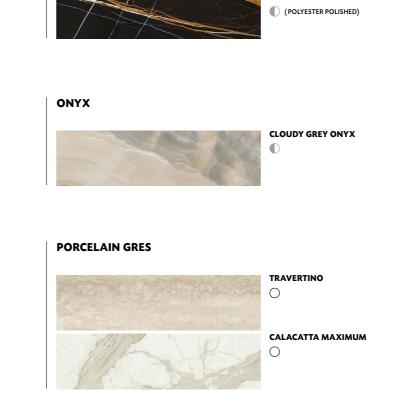

SMOKEY GREY | _          | •               | •   |
| CANALETTO WALNUT VENEERED     | _          | •               | _   |
| BLACK LACQUERED               | •          | •               | •   |
| BRUSHED BRONZE LACQUERED      | _          | •               |     |

| METAL               | BRASS | ALUMINIUM | IRON | STEEL |
|---------------------|-------|-----------|------|-------|
| BLACK               | _     | •         | • 0  | •     |
| BLACK CHROME        | _     | 0         | _    | 0     |
| CHROME              | _     | 0         | O    | 0     |
| GOLD                | _     | 0         | 0    | 0     |
| BRONZED BRASS       | •     | _         | _    | _     |
| BRUSHED BRONZE      | _     |           | •    | •     |
| BRUSHED DARK BRONZE | _     | •         | •    | •     |









\*NOT SUITABLE FOR UPHOLSTERY



O GLOSSY

MATTBRUSHED

POLISHEDHONED

Printed/digital samples are to be considered as purely indicative.

Copyright ® ONIRO Group srl All rights reserved

**●** SEMI-GLOSSY