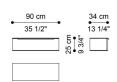

L 60 D 34 H 5 CM

MODULAR BOOKCASE SHELF TO BE ADDED **F.HAC.243.C** 

L 90 D 34 H 5 CM

MODULAR BOOKCASE STORAGE UNIT WITH FLAP DOOR SHELF TO BE ADDED **F.HAC.244.A** 

L 120 D 34 H 5 CM

L 60 D 34 H 29 CM

MODULAR BOOKCASE

L 90 D 34 H 29 CM

60 cm

34 cm

13 1/4"

49 cm 19 1/4"

L 60 D 34 H 53 CM

STORAGE UNIT WITH FLAP DOOR SHELF TO BE

34 cm 13 1/4" 90 cm 35 1/2" 9 3/4"