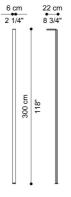

#### DIMENSIONS

MODULAR BOOKCASE UPRIGHTS WITH FLOOR/CEILING INSTALLATION SYSTEM **F.HAC.241.A** 

L 6 D 6 H 260 CM

MODULAR BOOKCASE UPRIGHTS WITH FLOOR/WALL INSTALLATION SYSTEM F.HAC.241.C

L 6 D 22 H 260 CM

MODULAR BOOKCASE

L 6 D 6 H 300 CM

MODULAR BOOKCASE UPRIGHTS WITH FLOOR/WALL INSTALLATION SYSTEM F.HAC.241.D

L 6 D 22 H 300 CM

MODULAR BOOKCASE SHELF **F.HAC.243.A**  MODULAR BOOKCASE SHELF **F.HAC.243.B** 