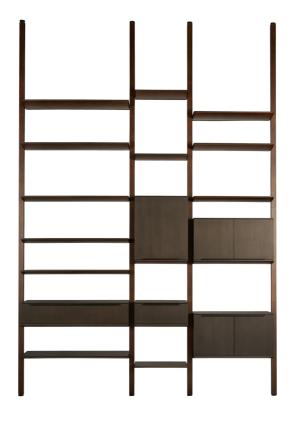

#### DESCRIPTION

Aluminium uprights with adjustable mounting tips in Black matt finishing available with floor/ceiling or floor/wall installation system covered with Saddle Leather from the collection.

Removable shelves in curved multilayer wood in Tay Veneered Dyed Smokey Grey or Canaletto Walnut Venereed, covered in the lower part with Saddle Leather from the collection.

Aluminium hooking system in Black matt finishing.

Removable container element in multilayer wood in Tay Veneered Dyed Smokey Grey or Canaletto Walnut. Aluminium hooking system and handle in Black matt finishing. Only one side openable.

IMPORTANT NOTE: TO CONFIGURE YOUR BOOKSHELF WITH A STORAGE UNIT, PLEASE CHOOSE THE DESIRED ITEM AND ENSURE TO INCLUDE A SHELF OF THE SAME LENGHT, AS THE INDICATED PRICE COVERS THE STORAGE ELEMENT ONLY. THE SHELF IS SOLD SEPARATELY.

MODULAR BOOKCASE

L 6 D 6 H 300 CM

MODULAR BOOKCASE UPRIGHTS WITH FLOOR/WALL INSTALLATION SYSTEM F.HAC.241.D

L 6 D 22 H 300 CM

MODULAR BOOKCASE SHELF **F.HAC.243.A**  MODULAR BOOKCASE SHELF **F.HAC.243.B** 

L 60 D 34 H 5 CM

MODULAR BOOKCASE SHELF TO BE ADDED **F.HAC.243.C** 

L 90 D 34 H 5 CM

MODULAR BOOKCASE STORAGE UNIT WITH FLAP DOOR SHELF TO BE ADDED **F.HAC.244.A** 

L 120 D 34 H 5 CM

L 60 D 34 H 29 CM

MODULAR BOOKCASE

L 90 D 34 H 29 CM

60 cm

34 cm

13 1/4"

49 cm 19 1/4"

L 60 D 34 H 53 CM

STORAGE UNIT WITH FLAP DOOR SHELF TO BE

34 cm 13 1/4" 90 cm 35 1/2" 9 3/4"

MODULAR BOOKCASE STORAGE UNIT WITH FLAP DOOR SHELF TO BE ADDED F.HAC.244.C

34 cm 13 1/4"

STORAGE UNIT WITH 2 DOORS SHELF TO BE

25 cm 9 3/4"

120 cm

47 1/4"

L 120 D 34 H 29 CM

ADDED F.HAC.245.B

MODULAR BOOKCASE

MODULAR BOOKCASE

ADDED F.HAC.244.B

•

4

L 90 D 34 H 29 CM

L 120 D 34 H 29 CM

60 cm

34 cm 13 1/4"

25 cm 9 3/4"

L 60 D 34 H 29 CM

MODULAR BOOKCASE STORAGE UNIT WITH DRAWER SHELF TO BE ADDED **F.HAC.246.C** 

MODULAR BOOKCASE STORAGE UNIT WITH HIGH DOOR SHELF TO BE ADDED **F.HAC.245.C**  MODULAR BOOKCASE STORAGE UNIT WITH DRAWER SHELF TO BE ADDED **F.HAC.246.A** 