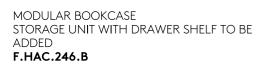

34 cm 13 1/4"

25 cm 9 3/4"

L 60 D 34 H 29 CM

MODULAR BOOKCASE STORAGE UNIT WITH DRAWER SHELF TO BE ADDED **F.HAC.246.C** 

MODULAR BOOKCASE STORAGE UNIT WITH HIGH DOOR SHELF TO BE ADDED **F.HAC.245.C**  MODULAR BOOKCASE STORAGE UNIT WITH DRAWER SHELF TO BE ADDED **F.HAC.246.A** 