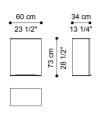

34 cm 13 1/4"

25 cm 9 3/4"

L 60 D 34 H 29 CM

MODULAR BOOKCASE STORAGE UNIT WITH DRAWER SHELF TO BE ADDED **F.HAC.246.C** 

MODULAR BOOKCASE STORAGE UNIT WITH HIGH DOOR SHELF TO BE ADDED **F.HAC.245.C**  MODULAR BOOKCASE STORAGE UNIT WITH DRAWER SHELF TO BE ADDED **F.HAC.246.A** 

L 60 D 34 H 77 CM

5