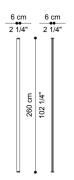

#### DIMENSIONS

MODULAR BOOKCASE UPRIGHTS WITH FLOOR/CEILING INSTALLATION SYSTEM **F.HAC.241.A** 

L 6 D 6 H 260 CM

MODULAR BOOKCASE UPRIGHTS WITH FLOOR/WALL INSTALLATION SYSTEM F.HAC.241.C

L 6 D 22 H 260 CM

MODULAR BOOKCASE

L 6 D 6 H 300 CM

MODULAR BOOKCASE UPRIGHTS WITH FLOOR/WALL INSTALLATION SYSTEM F.HAC.241.D

L 6 D 22 H 300 CM

MODULAR BOOKCASE SHELF **F.HAC.243.A**  MODULAR BOOKCASE SHELF **F.HAC.243.B** 