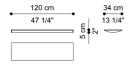

L 60 D 34 H 5 CM

MODULAR BOOKCASE SHELF TO BE ADDED **F.HAC.243.C** 

L 90 D 34 H 5 CM

MODULAR BOOKCASE STORAGE UNIT WITH FLAP DOOR SHELF TO BE ADDED **F.HAC.244.A** 

L 120 D 34 H 5 CM

L 60 D 34 H 29 CM

MODULAR BOOKCASE

MODULAR BOOKCASE STORAGE UNIT WITH FLAP DOOR SHELF TO BE ADDED F.HAC.244.C

34 cm 13 1/4"

STORAGE UNIT WITH 2 DOORS SHELF TO BE

25 cm 9 3/4"

120 cm

47 1/4"

L 120 D 34 H 29 CM

ADDED F.HAC.245.B