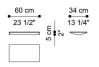

L 60 D 34 H 5 CM

MODULAR BOOKCASE SHELF TO BE ADDED **F.HAC.243.C** 

L 90 D 34 H 5 CM

MODULAR BOOKCASE STORAGE UNIT WITH FLAP DOOR SHELF TO BE ADDED **F.HAC.244.A** 

L 120 D 34 H 5 CM

L 60 D 34 H 29 CM

MODULAR BOOKCASE

L 90 D 34 H 29 CM

60 cm

34 cm

13 1/4"

49 cm 19 1/4"

L 60 D 34 H 53 CM

STORAGE UNIT WITH FLAP DOOR SHELF TO BE

34 cm 13 1/4" 90 cm 35 1/2" 9 3/4"