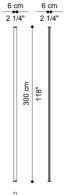

#### DIMENSIONS

MODULAR BOOKCASE UPRIGHTS WITH FLOOR/CEILING INSTALLATION SYSTEM **F.HAC.241.A** 

L 6 D 6 H 260 CM

MODULAR BOOKCASE UPRIGHTS WITH FLOOR/WALL INSTALLATION SYSTEM F.HAC.241.C

L 6 D 22 H 260 CM

MODULAR BOOKCASE

L 6 D 6 H 300 CM

MODULAR BOOKCASE UPRIGHTS WITH FLOOR/WALL INSTALLATION SYSTEM F.HAC.241.D

L 6 D 22 H 300 CM

MODULAR BOOKCASE SHELF **F.HAC.243.A**  MODULAR BOOKCASE SHELF **F.HAC.243.B** 