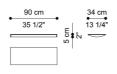

L 90 D 34 H 29 CM

60 cm

34 cm

13 1/4"

49 cm 19 1/4"

L 60 D 34 H 53 CM

STORAGE UNIT WITH FLAP DOOR SHELF TO BE

34 cm 13 1/4" 90 cm 35 1/2" 9 3/4"

MODULAR BOOKCASE STORAGE UNIT WITH FLAP DOOR SHELF TO BE ADDED F.HAC.244.C

34 cm 13 1/4"

STORAGE UNIT WITH 2 DOORS SHELF TO BE

25 cm 9 3/4"

120 cm

47 1/4"

L 120 D 34 H 29 CM

ADDED F.HAC.245.B