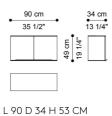

34 cm 13 1/4"

25 cm 9 3/4"

L 60 D 34 H 29 CM

MODULAR BOOKCASE STORAGE UNIT WITH DRAWER SHELF TO BE ADDED **F.HAC.246.C** 

MODULAR BOOKCASE STORAGE UNIT WITH HIGH DOOR SHELF TO BE ADDED **F.HAC.245.C**  MODULAR BOOKCASE STORAGE UNIT WITH DRAWER SHELF TO BE ADDED **F.HAC.246.A** 

L 60 D 34 H 77 CM

5