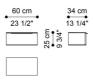

L 90 D 34 H 29 CM

60 cm

34 cm

13 1/4"

49 cm 19 1/4"

L 60 D 34 H 53 CM

STORAGE UNIT WITH FLAP DOOR SHELF TO BE

34 cm 13 1/4" 90 cm 35 1/2" 9 3/4"