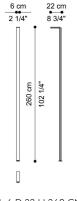

#### DIMENSIONS

MODULAR BOOKCASE UPRIGHTS WITH FLOOR/CEILING INSTALLATION SYSTEM **F.HAC.241.A** 

L 6 D 6 H 260 CM

MODULAR BOOKCASE UPRIGHTS WITH FLOOR/WALL INSTALLATION SYSTEM F.HAC.241.C

L 6 D 22 H 260 CM

MODULAR BOOKCASE

L 6 D 6 H 300 CM

MODULAR BOOKCASE UPRIGHTS WITH FLOOR/WALL INSTALLATION SYSTEM F.HAC.241.D

L 6 D 22 H 300 CM

MODULAR BOOKCASE SHELF **F.HAC.243.A**  MODULAR BOOKCASE SHELF **F.HAC.243.B** 