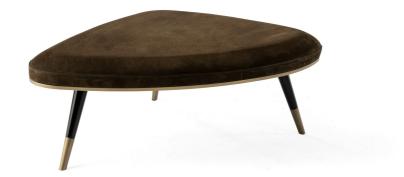

# CAMBERWELL POUFS AND BENCHES

1

### DESCRIPTION

Seat frame in multilayer poplar wood and padding in expansive polyurethane foam and Dacron. Upholstery in fabric or leather from the collection. Profile in MDF with Brushed Bronze Lacquered finishing. Conical legs in solid beech wood with Black Lacquered finishing and tips with Brushed Bronze Lacquered finishing.

#### DIMENSIONS

POUF F.CAM.561.A

L 112 D 77 H 41 CM