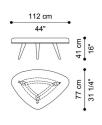

# CAMBERWELL POUFS AND BENCHES





1





### DESCRIPTION

Seat frame in multilayer poplar wood and padding in expansive polyurethane foam and Dacron. Upholstery in fabric or leather from the collection. Profile in MDF with Brushed Bronze Lacquered finishing. Conical legs in solid beech wood with Black Lacquered finishing and tips with Brushed Bronze Lacquered finishing.

#### DIMENSIONS

POUF F.CAM.561.A



L 112 D 77 H 41 CM

## **CAMBERWELL** POUFS AND BENCHES



LEGS

### WOOD



Black Lacquered Wood - Semi-Glossy

### TIPS/PROFILE

### WOOD



Brushed Bronze Lacquered Wood

UPHOLSTERY

FABRIC / LEATHER

download the file in the product page