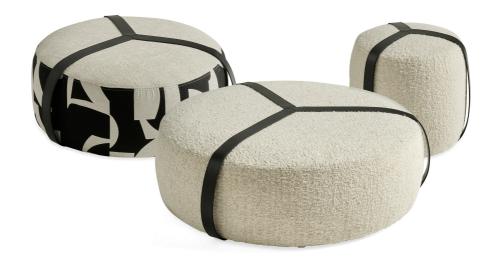

# **BROOKLYN**POUFS AND BENCHES

### **DESCRIPTION**

Structure in MDF, variable thickness high density expansive polyurethane foam and Dacron. Upholstery in fabric or leather from the collection.

Decorative belts in Saddle Leather from the collection, with decorative stitching in matching thread.

#### **DIMENSIONS**

POUF

F.BRY.561.A

Ø 48 H 47 CM

POUF

F.BRY.561.B

POUF

F.BRY.561.C