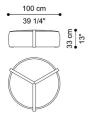

#### **DIMENSIONS**

POUF

F.BRY.561.A

Ø 48 H 47 CM

POUF

F.BRY.561.B

POUF

F.BRY.561.C

Ø 100 H 33 CM