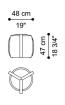

#### **DIMENSIONS**

POUF

F.BRY.561.A

Ø 48 H 47 CM

POUF

F.BRY.561.B

POUF

F.BRY.561.C