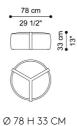

#### **DIMENSIONS**

POUF

F.BRY.561.A

Ø 48 H 47 CM

POUF

F.BRY.561.B

POUF

F.BRY.561.C

Ø 100 H 33 CM