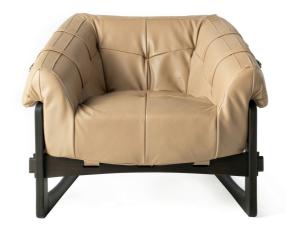

## DESCRIPTION

Structure in solid beech wood Dyed Smokey Grey, shaped in variable section. Seat and backrest in variable thickness high density expansive polyurethane foam. Upholstery in fabric or leather from the collection, with decorative tone-on-tone stitching. The padding is secured to the structure through the use of lateral straps.

# DIMENSIONS

ARMCHAIR F.MAI.221.A

L 88 D 81 H 67 CM