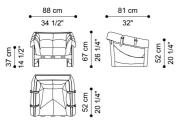

## DESCRIPTION

Structure in solid beech wood Dyed Smokey Grey, shaped in variable section. Seat and backrest in variable thickness high density expansive polyurethane foam. Upholstery in fabric or leather from the collection, with decorative tone-on-tone stitching. The padding is secured to the structure through the use of lateral straps.

# DIMENSIONS

ARMCHAIR F.MAI.221.A



L 88 D 81 H 67 CM

### STRUCTURE

## WOOD



Beech Wood Dyed Smokey Grey - Matt

UPHOLSTERY

FABRIC / LEATHER

 $\bigcirc$  download the file in the product page

ACCESSORIES

#### **DECORATIVE CUSHIONS**

1 download the file in the product page