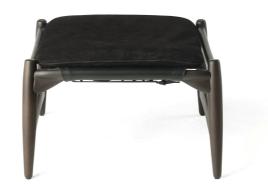

# KALAMAJA POUFS AND BENCHES

### DESCRIPTION

Structure in solid beech wood Dyed Smokey Grey, shaped with variable section by CNC technology, with irregular curves and finger joints.

Seat in Saddle Leather, with decorative stitching in nylon thread, fixed to the structure with metal buckles. Seat cushion padded in foam and goose down. Upholstery in Nabuk leather from the collection.

#### DIMENSIONS

FOOTREST F.KAA.561.A

L 58 D 53 H 38 CM