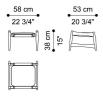

# KALAMAJA POUFS AND BENCHES









### DESCRIPTION

Structure in solid beech wood Dyed Smokey Grey, shaped with variable section by CNC technology, with irregular curves and finger joints.

Seat in Saddle Leather, with decorative stitching in nylon thread, fixed to the structure with metal buckles. Seat cushion padded in foam and goose down. Upholstery in Nabuk leather from the collection.

#### DIMENSIONS

FOOTREST F.KAA.561.A



L 58 D 53 H 38 CM

## KALAMAJA POUFS AND BENCHES



#### STRUCTURE

## WOOD



Beech Wood Dyed Smokey Grey - Matt

## SEAT

## SADDLE LEATHER





Black Saddle Leather Dark Brown Saddle Leather

Tan Saddle Leather

#### UPHOLSTERY

#### FABRIC / LEATHER

download the file in the product page