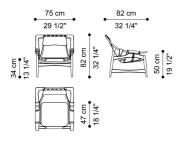

# **DIMENSIONS**

## **ARMCHAIR** F.KAA.221.A

L 75 D 82 H 82 CM

KALAMAJA ARMCHAIRS

**STRUCTURE** 