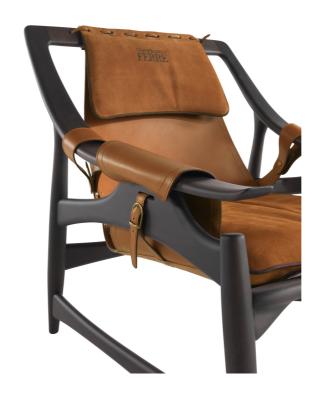

# **DESCRIPTION**

Structure in solid beech wood Dyed Smokey Grey, shaped with variable section with irregular curves and finger joints. Seat and backrest in Saddle Leather, with decorative stitching in nylon thread, fixed to the structure with metal buckles. Seat and headrest cushion padded in foam and goose down. Upholstery in Nabuk leather from the collection, with embroidered logo in contrasting colour on the headrest cushion.

## **ARMCHAIR** F.KAA.221.A

L 75 D 82 H 82 CM

KALAMAJA ARMCHAIRS

**STRUCTURE** 

# WOOD

Beech Wood Dyed Smokey Grey - Matt

SEAT/BACKREST

# **SADDLE LEATHER**

Black Saddle Leather Dark Brown Saddle

Leather

Tan Saddle Leather

**UPHOLSTERY** 

**FABRIC / LEATHER** 

 $egin{array}{c} \end{array}$  download the file in the product page

**ACCESSORIES** 