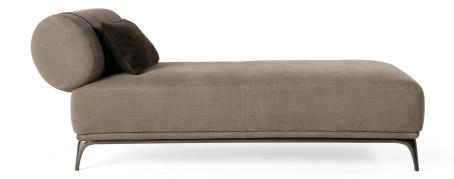

#### **DESCRIPTION**

Structure in iron and multilayer poplar wood. Seat in expansive polyurethane foam and Dacron. Upholstery in fabric or leather from the collection. Headrest with laser-cut oval inclined section in expansive polyurethane foam and Dacron, with metal joints fixed to the structure. Upholstery in fabric or leather from the collection.

Decorative belts in Saddle Leather from the collection and metal buckles with Black Chrome or Gold finishing.

Base in round section tubular aluminium with Black Chrome finishing.

Decorative cushions not included.