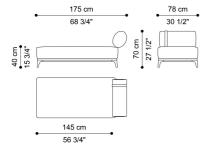

# **PHOENIX**CHAISE LONGUES AND DORMEUSES





# **PHOENIX** CHAISE LONGUES AND DORMEUSES



#### **DESCRIPTION**

Structure in iron and multilayer poplar wood. Seat in expansive polyurethane foam and Dacron. Upholstery in fabric or leather from the collection. Headrest with laser-cut oval inclined section in expansive polyurethane foam and Dacron, with metal joints fixed to the structure. Upholstery in fabric or leather from the collection.

Decorative belts in Saddle Leather from the collection and metal buckles with Black Chrome or Gold finishing.

Base in round section tubular aluminium with Black Chrome finishing.

Decorative cushions not included.

## **DIMENSIONS**

#### DAYBED

#### F.PHO.227.A



L 175 D 78 H 70 CM

# **BASE**

## **METAL**



Metal Black Chrome - Glossy

# **PHOENIX** CHAISE LONGUES AND DORMEUSES



#### **DECORATIVE BELTS**

## **SADDLE LEATHER**







Black Saddle Leather Dark Brown Saddle

Leather

Tan Saddle Leather

#### **BUCKLES**

## **METAL**





Metal Black Chrome Metal Gold - Glossy

- Glossy

# **UPHOLSTERY**

## **FABRIC / LEATHER**

download the file in the product page

# **ACCESSORIES**

# **DECORATIVE CUSHIONS**

 $\begin{tabular}{ll} \end{tabular}$  download the file in the product page