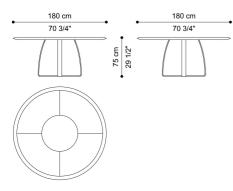

#### DESCRIPTION

Structure in solid beech wood Dyed Smokey Grey, shaped with variable section by CNC technology, with irregular curves and finger joints, assembled with retractable pins.

Base and top with inserts in laser-cut mirror in any colour from the collection or in leather from the collection, fixed to a reticulated structure with concealed hooks. Central part of the top in multilayer wood, finished in Tay Veneered Dyed Smokey Grey.

#### DIMENSIONS

DINING TABLE F.WYN.123.B







L 300 D 122 H 75 CM

# DINING TABLE F.WYN.121.B



Ø 180 H 75 CM

L 250 D 122 H 75 CM

# DINING TABLE F.WYN.121.C



Ø 160 H 75 CM

# WYNWOOD TABLES



#### STRUCTURE

#### WOOD



Beech Wood Dyed Smokey Grey - Matt

#### CENTRAL PART OF THE TOP

## WOOD



Tay Veneered Dyed Smokey Grey - Matt

#### **BASE/TOP**

#### MIRROR





Smoked Mirror

**Bronzed Mirror** 

#### UPHOLSTERY

## FABRIC / LEATHER

## 3 download the file in the product page

Pictures have an indicative value. The dimensions are approximate (with a tolerance of +/- 2%) and subject to change. The company preserves the right to change the technical features of the products shown in this item without notice as a result of technical updates. Copyright © ONIRO Group 2024. All rights reserved.