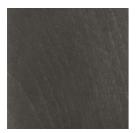

#### DESCRIPTION

Structure in solid beech wood Dyed Smokey Grey, shaped with variable section by CNC technology, with irregular curves and finger joints, assembled with retractable pins.

Base and top with inserts in laser-cut mirror in any colour from the collection or in leather from the collection, fixed to a reticulated structure with concealed hooks. Central part of the top in multilayer wood, finished in Tay Veneered Dyed Smokey Grey.

#### DIMENSIONS

DINING TABLE F.WYN.123.B







L 300 D 122 H 75 CM

# DINING TABLE F.WYN.121.B



Ø 180 H 75 CM

L 250 D 122 H 75 CM

# DINING TABLE F.WYN.121.C



Ø 160 H 75 CM

# WYNWOOD TABLES



#### STRUCTURE

#### WOOD



Beech Wood Dyed Smokey Grey - Matt

#### CENTRAL PART OF THE TOP

## WOOD



Tay Veneered Dyed Smokey Grey - Matt

#### **BASE/TOP**

#### MIRROR





Smoked Mirror

**Bronzed Mirror** 

#### UPHOLSTERY

## FABRIC / LEATHER

## 3 download the file in the product page

Pictures have an indicative value. The dimensions are approximate (with a tolerance of +/- 2%) and subject to change. The company preserves the right to change the technical features of the products shown in this item without notice as a result of technical updates. Copyright © ONIRO Group 2024. All rights reserved.