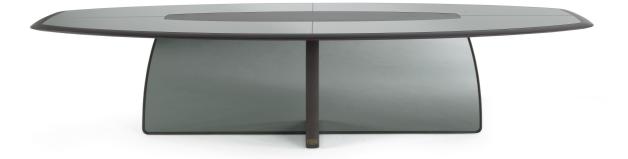

#### DESCRIPTION

Structure in solid beech wood Dyed Smokey Grey, shaped with variable section by CNC technology, with irregular curves and finger joints, assembled with retractable pins.

Base and top with inserts in laser-cut mirror in any colour from the collection or in leather from the collection, fixed to a reticulated structure with concealed hooks. Central part of the top in multilayer wood, finished in Tay Veneered Dyed Smokey Grey.