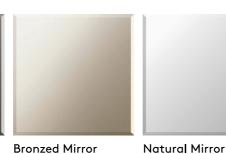

e in solid beech wood Dyed Smokey Grey, shaped with variable section by CNC technology, with irregular curves and finger joints, assembled with retractable pins.

Base and top with inserts in laser-cut mirror in any colour from the collection or in leather from the collection, fixed to a reticulated structure with concealed hooks. Central part of the top in multilayer wood, finished in Tay Veneered Dyed Smokey Grey.

#### DIMENSIONS

DINING TABLE F.WYN.123.B







L 300 D 122 H 75 CM

# DINING TABLE F.WYN.121.B



Ø 180 H 75 CM

L 250 D 122 H 75 CM

# DINING TABLE F.WYN.121.C



Ø 160 H 75 CM

# WYNWOOD TABLES



#### STRUCTURE

#### WOOD



Beech Wood Dyed Smokey Grey - Matt

#### CENTRAL PART OF THE TOP

## WOOD



Tay Veneered Dyed Smokey Grey - Matt

#### **BASE/TOP**

#### MIRROR





Smoked Mirror

**Bronzed Mirror** 

#### UPHOLSTERY

## FABRIC / LEATHER

## 3 download the file in the product page

Pictures have an indicative value. The dimensions are approximate (with a tolerance of +/- 2%) and subject to change. The company preserves the right to change the technical features of the products shown in this item without notice as a result of technical updates. Copyright © ONIRO Group 2024. All rights reserved.