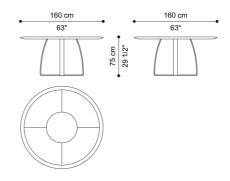

#### DESCRIPTION

Structure in solid beech wood Dyed Smokey Grey, shaped with variable section by CNC technology, with irregular curves and finger joints, assembled with retractable pins.

Base and top with inserts in laser-cut mirror in any colour from the collection or in leather from the collection, fixed to a reticulated structure with concealed hooks. Central part of the top in multilayer wood, finished in Tay Veneered Dyed Smokey Grey.

#### DIMENSIONS

DINING TABLE F.WYN.123.B







L 300 D 122 H 75 CM

# DINING TABLE F.WYN.121.B



Ø 180 H 75 CM

L 250 D 122 H 75 CM

# DINING TABLE F.WYN.121.C



Ø 160 H 75 CM

# WYNWOOD TABLES



#### STRUCTURE

#### WOOD



Beech Wood Dyed Smokey Grey - Matt

#### CENTRAL PART OF THE TOP

## WOOD



Tay Veneered Dyed Smokey Grey - Matt

#### **BASE/TOP**

#### MIRROR





Smoked Mirror

**Bronzed Mirror** 

#### UPHOLSTERY

## FABRIC / LEATHER

## 3 download the file in the product page

Pictures have an indicative value. The dimensions are approximate (with a tolerance of +/- 2%) and subject to change. The company preserves the right to change the technical features of the products shown in this item without notice as a result of technical updates. Copyright © ONIRO Group 2024. All rights reserved.