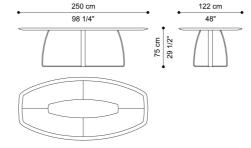

#### DESCRIPTION

Structure in solid beech wood Dyed Smokey Grey, shaped with variable section by CNC technology, with irregular curves and finger joints, assembled with retractable pins.

Base and top with inserts in laser-cut mirror in any colour from the collection or in leather from the collection, fixed to a reticulated structure with concealed hooks. Central part of the top in multilayer wood, finished in Tay Veneered Dyed Smokey Grey.

#### DIMENSIONS

DINING TABLE F.WYN.123.B







L 300 D 122 H 75 CM

# DINING TABLE F.WYN.121.B



Ø 180 H 75 CM

L 250 D 122 H 75 CM

# DINING TABLE F.WYN.121.C



Ø 160 H 75 CM

# WYNWOOD TABLES



#### STRUCTURE

#### WOOD



Beech Wood Dyed Smokey Grey - Matt

#### CENTRAL PART OF THE TOP

## WOOD



Tay Veneered Dyed Smokey Grey - Matt

#### **BASE/TOP**

#### MIRROR





Smoked Mirror

**Bronzed Mirror** 

#### UPHOLSTERY

## FABRIC / LEATHER

## 3 download the file in the product page

Pictures have an indicative value. The dimensions are approximate (with a tolerance of +/- 2%) and subject to change. The company preserves the right to change the technical features of the products shown in this item without notice as a result of technical updates. Copyright © ONIRO Group 2024. All rights reserved.