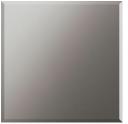

ure in solid beech wood Dyed Smokey Grey, shaped with variable section by CNC technology, with irregular curves and finger joints, assembled with retractable pins.

Base and top with inserts in laser-cut mirror in any colour from the collection or in leather from the collection, fixed to a reticulated structure with concealed hooks. Central part of the top in multilayer wood, finished in Tay Veneered Dyed Smokey Grey.

#### DIMENSIONS

DINING TABLE F.WYN.123.B







L 300 D 122 H 75 CM

# DINING TABLE F.WYN.121.B



Ø 180 H 75 CM

L 250 D 122 H 75 CM

# DINING TABLE F.WYN.121.C



Ø 160 H 75 CM

# WYNWOOD TABLES



#### STRUCTURE

#### WOOD



Beech Wood Dyed Smokey Grey - Matt

#### CENTRAL PART OF THE TOP

## WOOD



Tay Veneered Dyed Smokey Grey - Matt

#### **BASE/TOP**

#### MIRROR





Smoked Mirror

**Bronzed Mirror** 

#### UPHOLSTERY

## FABRIC / LEATHER

## 3 download the file in the product page

Pictures have an indicative value. The dimensions are approximate (with a tolerance of +/- 2%) and subject to change. The company preserves the right to change the technical features of the products shown in this item without notice as a result of technical updates. Copyright © ONIRO Group 2024. All rights reserved.