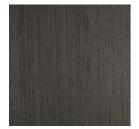

#### DESCRIPTION

Structure in solid beech wood Dyed Smokey Grey, shaped with variable section by CNC technology, with irregular curves and finger joints, assembled with retractable pins.

Base and top with inserts in laser-cut mirror in any colour from the collection or in leather from the collection, fixed to a reticulated structure with concealed hooks. Central part of the top in multilayer wood, finished in Tay Veneered Dyed Smokey Grey.

#### DIMENSIONS

DINING TABLE F.WYN.123.B







L 300 D 122 H 75 CM

# DINING TABLE F.WYN.121.B



Ø 180 H 75 CM

L 250 D 122 H 75 CM

# DINING TABLE F.WYN.121.C



Ø 160 H 75 CM

# WYNWOOD TABLES



#### STRUCTURE

#### WOOD



Beech Wood Dyed Smokey Grey - Matt

#### CENTRAL PART OF THE TOP

## WOOD



Tay Veneered Dyed Smokey Grey - Matt

#### **BASE/TOP**

#### MIRROR





Smoked Mirror

**Bronzed Mirror** 

#### UPHOLSTERY

## FABRIC / LEATHER

## 3 download the file in the product page

Pictures have an indicative value. The dimensions are approximate (with a tolerance of +/- 2%) and subject to change. The company preserves the right to change the technical features of the products shown in this item without notice as a result of technical updates. Copyright © ONIRO Group 2024. All rights reserved.