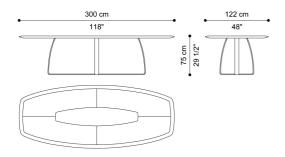

#### DESCRIPTION

Structure in solid beech wood Dyed Smokey Grey, shaped with variable section by CNC technology, with irregular curves and finger joints, assembled with retractable pins.

Base and top with inserts in laser-cut mirror in any colour from the collection or in leather from the collection, fixed to a reticulated structure with concealed hooks. Central part of the top in multilayer wood, finished in Tay Veneered Dyed Smokey Grey.

#### DIMENSIONS

DINING TABLE F.WYN.123.B







L 300 D 122 H 75 CM

# DINING TABLE F.WYN.121.B



Ø 180 H 75 CM

L 250 D 122 H 75 CM

# DINING TABLE F.WYN.121.C



Ø 160 H 75 CM

# WYNWOOD TABLES



#### STRUCTURE

#### WOOD



Beech Wood Dyed Smokey Grey - Matt

#### CENTRAL PART OF THE TOP

## WOOD



Tay Veneered Dyed Smokey Grey - Matt

#### **BASE/TOP**

#### MIRROR





Smoked Mirror

**Bronzed Mirror** 

#### UPHOLSTERY

## FABRIC / LEATHER

## 3 download the file in the product page

Pictures have an indicative value. The dimensions are approximate (with a tolerance of +/- 2%) and subject to change. The company preserves the right to change the technical features of the products shown in this item without notice as a result of technical updates. Copyright © ONIRO Group 2024. All rights reserved.