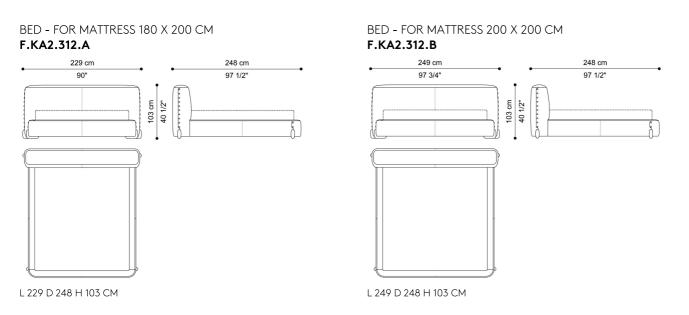

# KAUNAS BOUND BEDS





1

## **KAUNAS BOUND** BEDS



#### DESCRIPTION

Structure in multilayer fir wood with padding in variable thickness high-density expansive polyurethane foam and resin. Main upholstery of headboard and bedframe available only in leather from the collection.

Upholstery for buttons and for the top parts of headboard and bedframe in fabric or leather from the collection.

Button detailing aligned with the position of the feet.

Feet in solid Canaletto Walnut wood or solid Ash wood Dyed Smokey Grey.

#### DIMENSIONS



### FEET

#### WOOD

Solid Wood



Solid Wood Dyed Canaletto Walnut -Matt

Solid Wood Dyed Smokey Grey - Matt

### UPHOLSTERY

#### **FABRIC / LEATHER**

download the file in the product page

# KAUNAS BOUND BEDS



ACCESSORIES

**DECORATIVE CUSHIONS** 

download the file in the product page