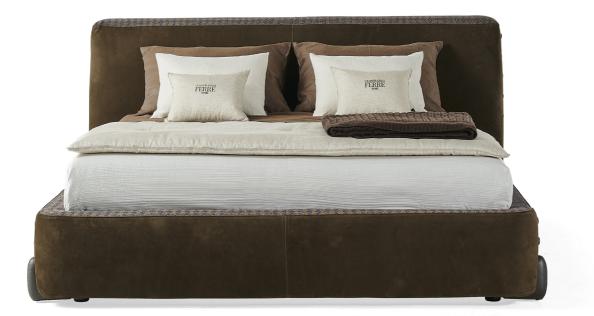

#### DESCRIPTION

Structure in multilayer fir wood with padding in variable thickness high-density expansive polyurethane foam and resin. Main upholstery of headboard and bedframe available only in leather from the collection.

Upholstery for buttons and for the top parts of headboard and bedframe in fabric or leather from the collection.

Button detailing aligned with the position of the feet.

Feet in solid Canaletto Walnut wood or solid Ash wood Dyed Smokey Grey.