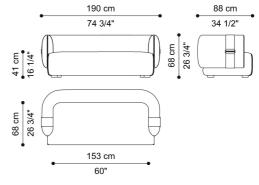

**ZURICH** SOFAS



## **DESCRIPTION**

Structure in multilayer pine wood and solid fir wood.

Seat with elastic webbing and high density variable thickness expansive polyurethane foam.

Upholstery in fabric or leather from the collection.

Decorative piping and belts available only in leather from the collection, with decorative tone-on-tone stitching.

Wooden feet and metal buckles in Brushed Bronze finishing.

## **DIMENSIONS**

#### **3-SEATER SOFA**

## F.ZUR.211.A



L 230 D 88 H 68 CM

#### 2-SEATER SOFA

## F.ZUR.211.B



L 190 D 88 H 68 CM

# FEET

# WOOD

**Brushed Lacquered Wood** 



Brushed Bronze Lacquered Wood



**DECORATIVE CUSHIONS** 



BUCKLES

METAL
Brushed Bronze

Metal Brushed
Bronze

UPHOLSTERY

FABRIC / LEATHER

download the file in the product page

download the file in the product page