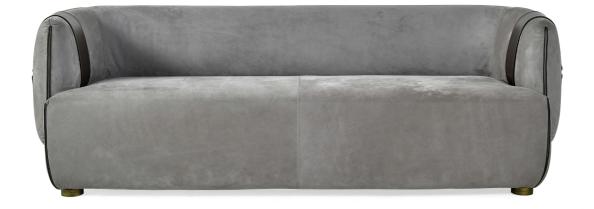

**ZURICH** SOFAS

## **DESCRIPTION**

Structure in multilayer pine wood and solid fir wood.

Seat with elastic webbing and high density variable thickness expansive polyurethane foam.

Upholstery in fabric or leather from the collection.

Decorative piping and belts available only in leather from the collection, with decorative tone-on-tone stitching.

Wooden feet and metal buckles in Brushed Bronze finishing.