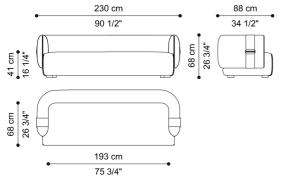

**ZURICH** SOFAS



## **DESCRIPTION**

Structure in multilayer pine wood and solid fir wood.

Seat with elastic webbing and high density variable thickness expansive polyurethane foam.

Upholstery in fabric or leather from the collection.

Decorative piping and belts available only in leather from the collection, with decorative tone-on-tone stitching.

Wooden feet and metal buckles in Brushed Bronze finishing.

## **DIMENSIONS**

#### **3-SEATER SOFA**

## F.ZUR.211.A



L 230 D 88 H 68 CM

#### 2-SEATER SOFA

## F.ZUR.211.B



L 190 D 88 H 68 CM

# FEET

# WOOD

**Brushed Lacquered Wood** 



Brushed Bronze Lacquered Wood



**DECORATIVE CUSHIONS** 



BUCKLES

METAL
Brushed Bronze

Metal Brushed
Bronze

UPHOLSTERY

FABRIC / LEATHER

download the file in the product page

download the file in the product page