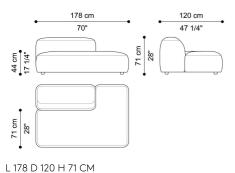

REE ELEMENTS: STRUCTURE/SEATING + STRUCTURAL BACK CUSHIONS + WOODEN FEET.

ALL THREE ELEMENTS MUST BE SELECTED TO COMPOSE ONE FULL SOFA.

ALL SIZES ARE INTENDED FOR UPHOLSTERED PARTS ONLY, FEET NOT INCLUDED. ADDING FEET INCREASES THE SOFA SIZE BY 3 CM ON EACH SIDE.

IN CASE OF MODULAR COMPOSITIONS, THE OVERALL SIZE IS LESS THAN THE SUM OF SIZES OF ALL SINGLE MODULES, DUE TO COMPRESSION BETWEEN ADJÓINING MODULES.

### **DIMENSIONS**

SECTIONAL SOFA CENTRAL ELEMENT

# F.KAU.213.C



L 115 D 120 H 71 CM

SECTIONAL SOFA RIGHT CORNER ELEMENT

# F.KAU.213.K

L 228 D 120 H 71 CM



SECTIONAL SOFA LEFT CORNER ELEMENT

#### F.KAU.213.J



L 228 D 120 H 71 CM

SECTIONAL SOFA LEFT DORMEUSE

## F.KAU.213.P



L 178 D 120 H 71 CM

# KAUNAS SECTIONAL SOFAS



SECTIONAL SOFA RIGHT DORMEUSE

F.KAU.213.Q



SECTIONAL SOFA POUF

F.KAU.213.X



L 115 D 115 H 44 CM

SECTIONAL SOFA ARMREST

F.KAU.218.A



L 41 D 120 H 55 CM

SECTIONAL SOFA STRUCTURAL BACK CUSHION 2 X F.KAU.211.B 2 X F.KAU.213.J + F.KAU.213.K

F.KAU.219.B



L 60 D 50 CM

SECTIONAL SOFA CHAISE LONGUE

F.KAU.213.R



L 115 D 183 H 71 CM

SECTIONAL SOFA BENCH ELEMENT

F.KAU.216.A



L 178 D 65 H 44 CM

SECTIONAL SOFA STRUCTURAL BACK CUSHION 2 X F.KAU.211.A 1 X F.KAU.213.C + F.KAU.213.P + F.KAU.213.Q + F.KAU.213.R

F.KAU.219.A



L 85 D 50 CM

SECTIONAL SOFA WOODEN FOOT 4 X F.KAU.211.B + F.KAU.211.A FOR MODULAR SOFAS, Q.TY ACCORDING TO COMPOSITION SCHEME

F.KAU.210.A

24 cm 9 1/4" 7 cm 2 3/4" 2 3/4" 2 0 0

L 24 D 7 H 17 CM





**STRUCTURE** 

# WOOD





Solid Wood Dyed Canaletto Walnut -Matt

Solid Wood Dyed Smokey Grey - Matt

*