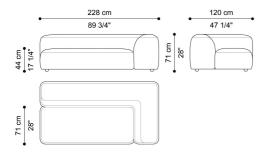

# F.KAU.213.K

L 228 D 120 H 71 CM

SECTIONAL SOFA LEFT CORNER ELEMENT

#### F.KAU.213.J

L 228 D 120 H 71 CM

SECTIONAL SOFA LEFT DORMEUSE