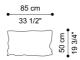

F.KAU.216.A

L 178 D 65 H 44 CM

SECTIONAL SOFA STRUCTURAL BACK CUSHION 2 X F.KAU.211.A 1 X F.KAU.213.C + F.KAU.213.P + F.KAU.213.Q + F.KAU.213.R

F.KAU.219.A

L 85 D 50 CM

SECTIONAL SOFA WOODEN FOOT 4 X F.KAU.211.B + F.KAU.211.A FOR MODULAR SOFAS, Q.TY ACCORDING TO COMPOSITION SCHEME