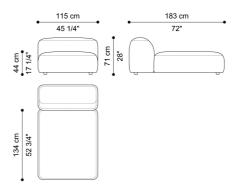

## F.KAU.213.P

L 178 D 120 H 71 CM

L 41 D 120 H 55 CM

SECTIONAL SOFA STRUCTURAL BACK CUSHION 2 X F.KAU.211.B 2 X F.KAU.213.J + F.KAU.213.K

F.KAU.219.B

L 60 D 50 CM

SECTIONAL SOFA CHAISE LONGUE

F.KAU.213.R

L 115 D 183 H 71 CM

SECTIONAL SOFA BENCH ELEMENT