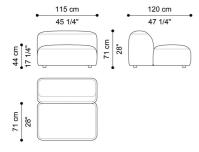

# KAUNAS SECTIONAL SOFAS

SECTIONAL SOFA RIGHT DORMEUSE

F.KAU.213.Q

SECTIONAL SOFA POUF

F.KAU.213.X

L 115 D 115 H 44 CM

SECTIONAL SOFA ARMREST

F.KAU.218.A