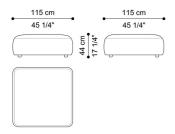

# KAUNAS SECTIONAL SOFAS

SECTIONAL SOFA RIGHT DORMEUSE

F.KAU.213.Q

SECTIONAL SOFA POUF

F.KAU.213.X

L 115 D 115 H 44 CM

SECTIONAL SOFA ARMREST

F.KAU.218.A