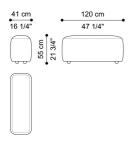

# KAUNAS SECTIONAL SOFAS

SECTIONAL SOFA RIGHT DORMEUSE

F.KAU.213.Q

SECTIONAL SOFA POUF

F.KAU.213.X

L 115 D 115 H 44 CM

SECTIONAL SOFA ARMREST

F.KAU.218.A

L 41 D 120 H 55 CM

SECTIONAL SOFA STRUCTURAL BACK CUSHION 2 X F.KAU.211.B 2 X F.KAU.213.J + F.KAU.213.K

F.KAU.219.B

L 60 D 50 CM

SECTIONAL SOFA CHAISE LONGUE

F.KAU.213.R

L 115 D 183 H 71 CM

SECTIONAL SOFA BENCH ELEMENT