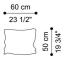

L 41 D 120 H 55 CM

SECTIONAL SOFA STRUCTURAL BACK CUSHION 2 X F.KAU.211.B 2 X F.KAU.213.J + F.KAU.213.K

F.KAU.219.B

L 60 D 50 CM

SECTIONAL SOFA CHAISE LONGUE

F.KAU.213.R

L 115 D 183 H 71 CM

SECTIONAL SOFA BENCH ELEMENT