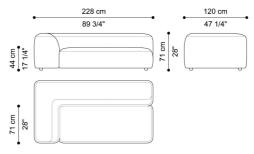

# F.KAU.213.K

L 228 D 120 H 71 CM

SECTIONAL SOFA LEFT CORNER ELEMENT

#### F.KAU.213.J

L 228 D 120 H 71 CM

SECTIONAL SOFA LEFT DORMEUSE