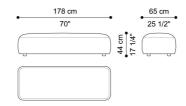

F.KAU.216.A

L 178 D 65 H 44 CM

SECTIONAL SOFA STRUCTURAL BACK CUSHION 2 X F.KAU.211.A 1 X F.KAU.213.C + F.KAU.213.P + F.KAU.213.Q + F.KAU.213.R

F.KAU.219.A

L 85 D 50 CM

SECTIONAL SOFA WOODEN FOOT 4 X F.KAU.211.B + F.KAU.211.A FOR MODULAR SOFAS, Q.TY ACCORDING TO COMPOSITION SCHEME