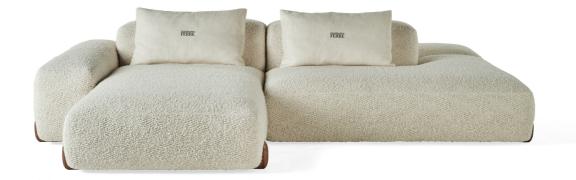

**KAUNAS** SECTIONAL SOFAS

Structural back cushions in variable thickness expansive polyurethane foam and goose down.

Upholstery in fabric or leather from the collection.

Optional embroidered logo in contrasting colour on structural back cushions.