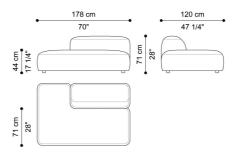

ed logo in contrasting colour on structural back cushions.

IMPORTANT NOTE: SOFA COMPOSED BY THREE ELEMENTS: STRUCTURE/SEATING + STRUCTURAL BACK CUSHIONS + WOODEN FEET.

ALL THREE ELEMENTS MUST BE SELECTED TO COMPOSE ONE FULL SOFA.

ALL SIZES ARE INTENDED FOR UPHOLSTERED PARTS ONLY, FEET NOT INCLUDED. ADDING FEET INCREASES THE SOFA SIZE BY 3 CM ON EACH SIDE.

IN CASE OF MODULAR COMPOSITIONS, THE OVERALL SIZE IS LESS THAN THE SUM OF SIZES OF ALL SINGLE MODULES, DUE TO COMPRESSION BETWEEN ADJÓINING MODULES.

### **DIMENSIONS**

SECTIONAL SOFA CENTRAL ELEMENT

# F.KAU.213.C



L 115 D 120 H 71 CM

SECTIONAL SOFA RIGHT CORNER ELEMENT

# F.KAU.213.K

L 228 D 120 H 71 CM



SECTIONAL SOFA LEFT CORNER ELEMENT

#### F.KAU.213.J



L 228 D 120 H 71 CM

SECTIONAL SOFA LEFT DORMEUSE

## F.KAU.213.P



L 178 D 120 H 71 CM

# KAUNAS SECTIONAL SOFAS



SECTIONAL SOFA RIGHT DORMEUSE

F.KAU.213.Q



SECTIONAL SOFA POUF

F.KAU.213.X



L 115 D 115 H 44 CM

SECTIONAL SOFA ARMREST

F.KAU.218.A



L 41 D 120 H 55 CM

SECTIONAL SOFA STRUCTURAL BACK CUSHION 2 X F.KAU.211.B 2 X F.KAU.213.J + F.KAU.213.K

F.KAU.219.B



L 60 D 50 CM

SECTIONAL SOFA CHAISE LONGUE

F.KAU.213.R



L 115 D 183 H 71 CM

SECTIONAL SOFA BENCH ELEMENT

F.KAU.216.A



L 178 D 65 H 44 CM

SECTIONAL SOFA STRUCTURAL BACK CUSHION 2 X F.KAU.211.A 1 X F.KAU.213.C + F.KAU.213.P + F.KAU.213.Q + F.KAU.213.R

F.KAU.219.A



L 85 D 50 CM

SECTIONAL SOFA WOODEN FOOT 4 X F.KAU.211.B + F.KAU.211.A FOR MODULAR SOFAS, Q.TY ACCORDING TO COMPOSITION SCHEME

F.KAU.210.A

24 cm 9 1/4" 7 cm 2 3/4" 2 3/4" 2 0 0

L 24 D 7 H 17 CM





**STRUCTUR